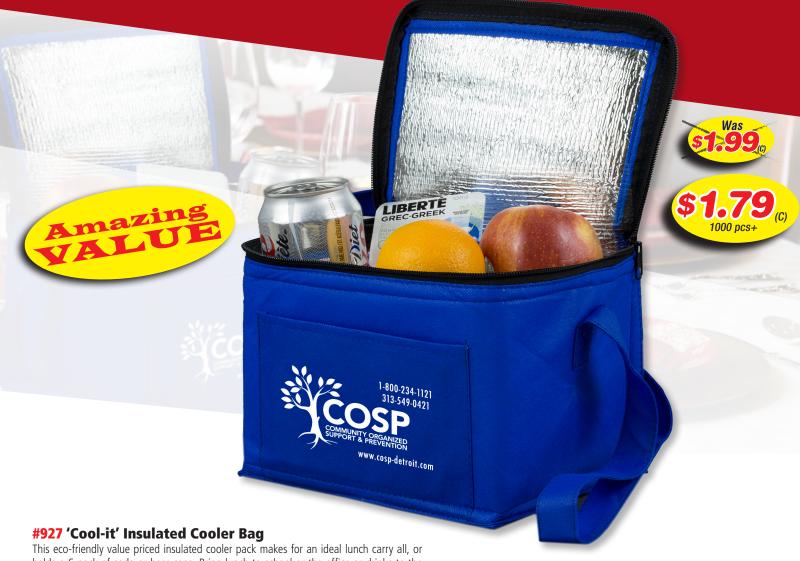

## DON'T LOSE YOUR GOOL

'Cool-it' With an Insulated Cooler Bag

This eco-friendly value priced insulated cooler pack makes for an ideal lunch carry all, or holds a 6 pack of soda or beer cans. Bring lunch to school or the office or drinks to the game. Features insulated thermo lining, a zippered closure, front pocket and a convenient handle strap. Foam insulated with lead free aluminum lining.

**Size**: 8" W x 6" H x 6" D **Strap**: 32" L

**Imprint**: 4-1/2" W x 2-1/2" H **Weight**: 18-1/2 lbs. (100 pcs.)

Material: 80GSM Non-Woven Polypropylene

|      | 1.99 | 1.89 | 1.79             | 1.79   | (C) |
|------|------|------|------------------|--------|-----|
| 2.39 | 2.19 | 2.09 | <del>-1.99</del> | 1.89   | (C) |
| 100  | 250  | 500  | 1,000            | 2,500+ |     |