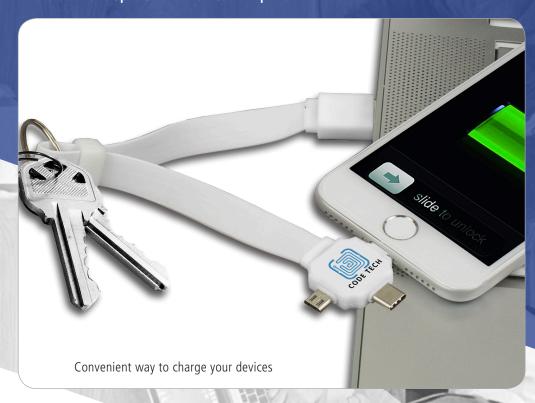

## #5134 'TRIPLE' 3-in-1 Charging Cable Keyholder for **Cell Phones and Tablets with Type C Connector**

3-in-1 charging cable with 5-pin charging attachment for use with Apple® iPhone® 6, 7, 8 and X cell phones and Micro USB charging attachment for use with Android ® phones and a Type C universal attachment with reversible orientation (either side is up) for any device requiring Type C connectivity. Available with a Spot Color or Full Color Imprint.

Please note: Due to the wide variety of designs & thickness on individual phone cases, some cell phone cases may restrict the charging cables ability to connect securely to the phone. This is not considered a cable defect and the case may need to be removed to secure cable connections.