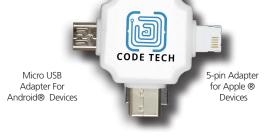

## #5134 'TRIPLE' 3-in-1 Charging Cable Keyholder for **Cell Phones and Tablets with Type C Connector**

3-in-1 charging cable with 5-pin charging attachment for use with Apple® iPhone® 6, 7, 8 and X cell phones and Micro USB charging attachment for use with Android ® phones and a Type C universal attachment with reversible orientation (either side is up) for any device requiring Type C connectivity. Available with a Spot Color or Full Color Imprint.