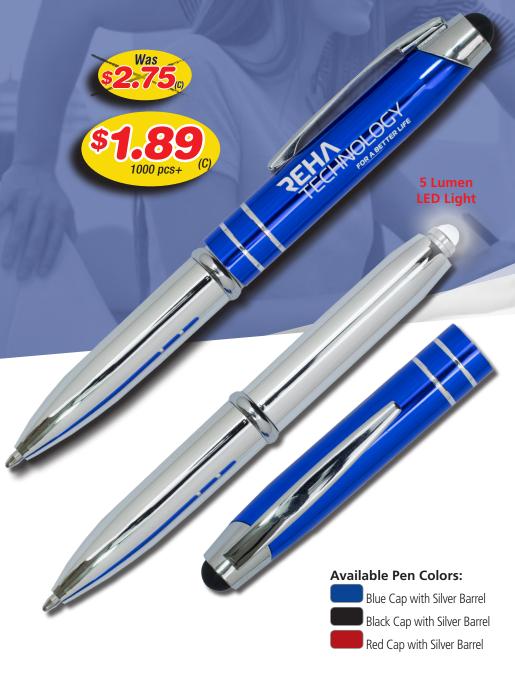

## THE STYLISH METAL STYLUS THAT BRIGHTENS THE DAY

This ballpoint pen features an extra bright white LED light perfect reading in the dark, or for late night studying. Push down on LED bulb to turn LED light on/off. This pen also features a soft stylus tip for touch screen devices such as tablets and mobile phones. Pen cap fits both sides.

Use stylus tip for tablets and mobile touch screen devices

5 Lumen LED Light, Great For Reading Light

## #3312 'The Pro' Pen with Stylus and 5 Lumen LED Light

**Size**: 5" W x 1/2" H **Imprint**: 1-5/8" W x 3/8" H

| and the same of th |      | 1.89  |       |     |
|--------------------------------------------------------------------------------------------------------------------------------------------------------------------------------------------------------------------------------------------------------------------------------------------------------------------------------------------------------------------------------------------------------------------------------------------------------------------------------------------------------------------------------------------------------------------------------------------------------------------------------------------------------------------------------------------------------------------------------------------------------------------------------------------------------------------------------------------------------------------------------------------------------------------------------------------------------------------------------------------------------------------------------------------------------------------------------------------------------------------------------------------------------------------------------------------------------------------------------------------------------------------------------------------------------------------------------------------------------------------------------------------------------------------------------------------------------------------------------------------------------------------------------------------------------------------------------------------------------------------------------------------------------------------------------------------------------------------------------------------------------------------------------------------------------------------------------------------------------------------------------------------------------------------------------------------------------------------------------------------------------------------------------------------------------------------------------------------------------------------------------|------|-------|-------|-----|
| 3.79                                                                                                                                                                                                                                                                                                                                                                                                                                                                                                                                                                                                                                                                                                                                                                                                                                                                                                                                                                                                                                                                                                                                                                                                                                                                                                                                                                                                                                                                                                                                                                                                                                                                                                                                                                                                                                                                                                                                                                                                                                                                                                                           | 3.25 | 2.75  | 245   | (C) |
| 250                                                                                                                                                                                                                                                                                                                                                                                                                                                                                                                                                                                                                                                                                                                                                                                                                                                                                                                                                                                                                                                                                                                                                                                                                                                                                                                                                                                                                                                                                                                                                                                                                                                                                                                                                                                                                                                                                                                                                                                                                                                                                                                            | 500  | 1,000 | 2,500 |     |