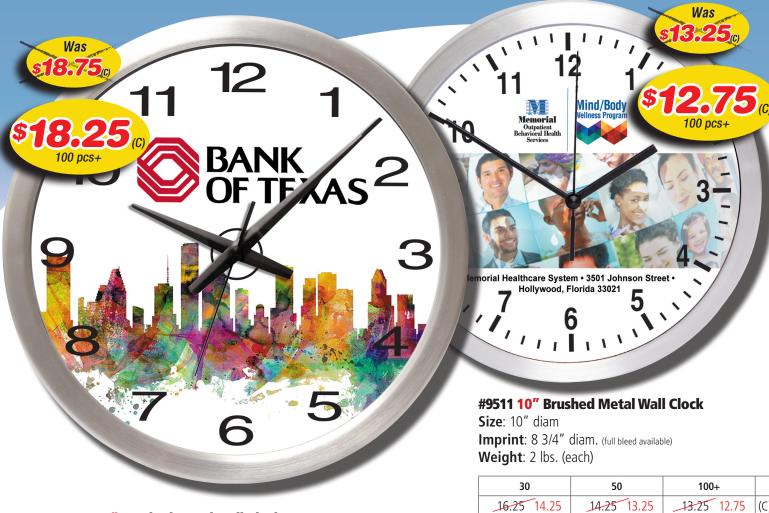

## WE ELEVE THE THINKS

Brushed Metal Wall Clock features a brilliant Chrome finished metal case with a large imprint area. It provides great branding exposure 24 hours a day. It can be printed with a full bleed and up to 4 color process graphics.

## #9514 14" Brushed Metal Wall Clock

Size: 14" diam

Imprint: 12" diam. (full bleed available)

Weight: 2 1/2 lbs. (each)

| 20          | 30          | 50          | 100+        |     |
|-------------|-------------|-------------|-------------|-----|
| 25.75 21.75 | 21.75 19.75 | 19.75 18.75 | 18.75 18.25 | (C) |