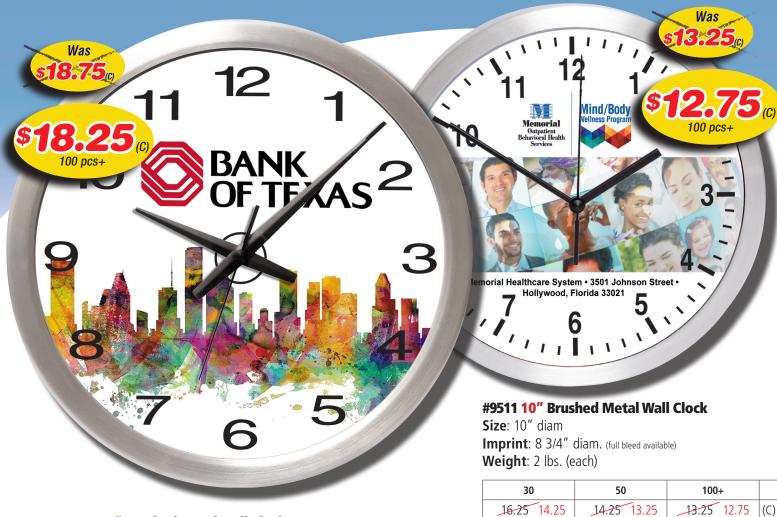

## WE ELEVE THE THE

Brushed Metal Wall Clock features a brilliant Chrome finished metal case with a large imprint area. It provides great branding exposure 24 hours a day. It can be printed with a full bleed and up to 4 color process graphics.

## #9514 14" Brushed Metal Wall Clock

Size: 14" diam

Imprint: 12" diam. (full bleed available)

Weight: 2 1/2 lbs. (each)

| 20          | 30          | 50          | 100+        |     |
|-------------|-------------|-------------|-------------|-----|
| 25.75 21.75 | 21.75 19.75 | 19.75 18.75 | 18.75 18.25 | (C) |