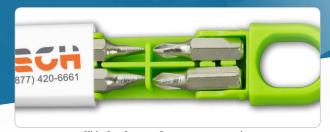

## **#5306** 4 Bit Screwdriver Tool Kit

Compact size holds 2 sizes of Flathead and Phillips screwdriver bits. Magnetic socket locks bits into place when in use.

Size: 3-5/8" W x 7/8" H Packaging: Polybag Imprint: 2" W x 1/2" H) Weight: 7 lbs. (100 pcs.) Colors:

Red
Blue

Lime Green

Black