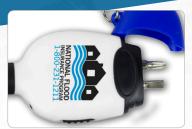

## **#5308** 2 Bit Screwdriver Tool Kit and LED Keylight

Super bright LED Keylight with a Flathead and Phillips screwdriver bit secured inside. Magnetic socket locks bits into place when in use. Slide and lock on/off switch.

**Size**: 2-3/4" W x 1-1/2" H

Packaging: Polybag with batteries included

**Imprint Area**: 4-3/4" W x 1" H **Weight**: 6-1/2 lbs. (100 pcs.)

**Colors:** 

Red
Blue

Lime Green

■ Black

**#5308** Shown with 4 Color Process Imprint\*