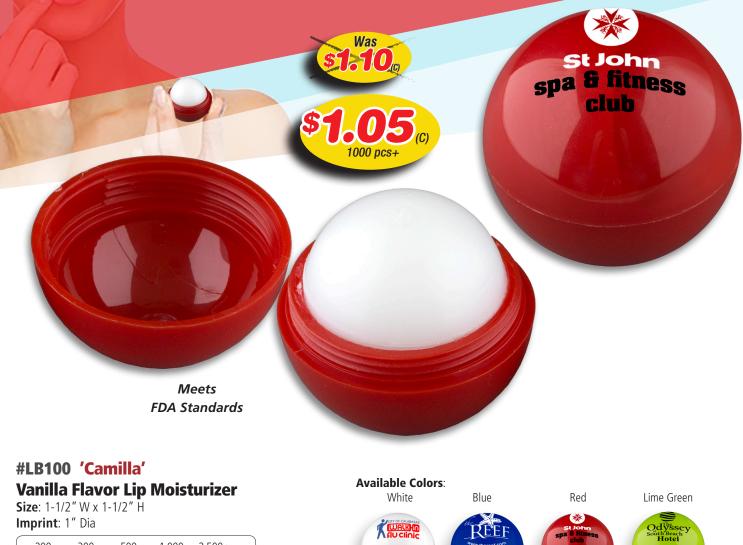

## **The Wiser Lip Moisturizer** Lip Moisturizer on Sale Now!

Looking for a stylish and modern lip moisturizer, this unique round vanilla flavored lip moisturizer will definitely make your chapped lips feel nice and soft.

| ·<br> | 200  | 300  | 500  | 1,000 | 2,500+ |     |
|-------|------|------|------|-------|--------|-----|
|       | 1.30 | 1.20 | 1.15 | 1.10  | 1.05   | (C) |
|       |      | 1.15 | 1.10 | 1.05  |        | (C) |