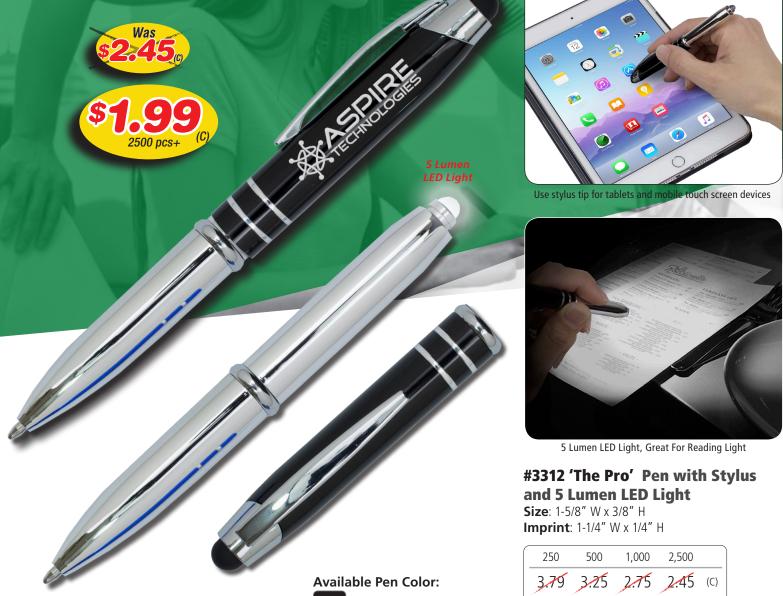

## THE STYLISH METAL STYLUS THAT BRIGHTENS THE DAY

This ballpoint pen features an extra bright white LED light perfect reading in the dark, or for late night studying. Push down on LED bulb to turn LED light on/off. This pen also features a soft stylus tip for touch screen devices such as tablets and mobile phones. Pen cap fits both sides.

Black Cap with Silver Barrel

Price Includes: Laser engraved imprint, one location only. Setup Charge: 55.00 (G). Email Proof Charge: 7.50 (G), add 2 days to production. Email Proof Charge: 7.50 (G), add 2 days to production. Repeat Setup Charge: 25.00 (G). Production Time: 5 Days. Packaging: Gift Box with Batteries, Battery life subject to individual use. Weight: 10 lbs. (100 pcs.). Material: Aluminum. Pen Ink Color: Black only.