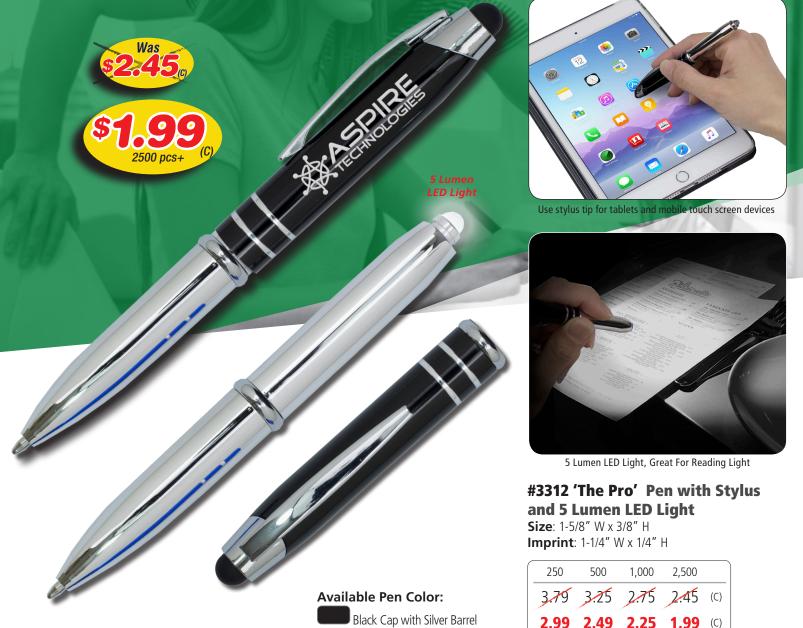

## THE STYLISH METAL STYLUS THAT BRIGHTENS THE DAY

This ballpoint pen features an extra bright white LED light perfect reading in the dark, or for late night studying. Push down on LED bulb to turn LED light on/off. This pen also features a soft stylus tip for touch screen devices such as tablets and mobile phones. Pen cap fits both sides.

Price Includes: Laser engraved imprint, one location only. Setup Charge: 55.00 (G). Email Proof Charge: 7.50 (G), add 2 days to production. Email Proof Charge: 7.50 (G), add 2 days to production. Repeat Setup Charge: 25.00 (G). Production Time: 5 Days. Packaging: Gift Box with Batteries, Battery life subject to individual use. Weight: 10 lbs. (100 pcs.). Material: Aluminum. Pen Ink Color: Black only.