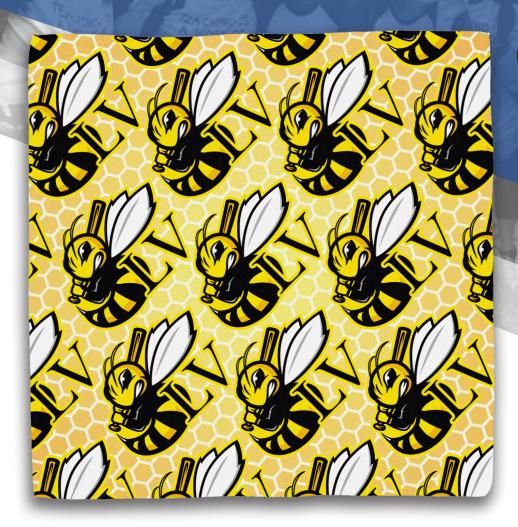

## #7135HTOP3 The Bandana - Head and Neck Wear

Use it at sporting events, parties, outings, camping, team building exercises, charity walks, and other activities. All purpose unisex accessory - neck scarf, head scarf, hair tie, facemask, headband, sweatband, towel, blindfold, ralley towel, golf towel, campers, flag, wall art, etc. Perfect outdoor promotion for runners, walkers, hikers, cyclists, and fitness enthusiasts.

| <b>Size</b> : 22' | ' W x 22" H | Imprint Area: 17" W x 17" H |        |       |
|-------------------|-------------|-----------------------------|--------|-------|
| Colors:           | Red         | Blue                        | Green  | Black |
|                   | White       | Orange                      | Purple |       |

**Setup Charge:** 50.00 (G). **Price Includes:** One color full bleed sublimation imprint on White Bandana, on one side (2-sided imprint not available). For each additional color, add one setup and run charge. For a 4 color process full bleed imprint, add 3 additional setup and run charges. **Email Proof Charge:** 7.50 (G), add 2 days to production time. **Repeat Screen Charge:** 25.00 (G). **Packaging:** Bulk packed flat. **Weight:** 14 lbs. (100 pcs). **Material:** 100% Soft Polyester.