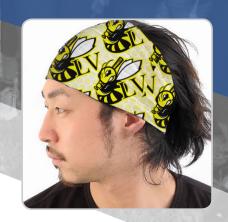

## #7135HTOP3 The Bandana - Head and Neck Wear

Use it at sporting events, parties, outings, camping, team building exercises, charity walks, and other activities. All purpose unisex accessory - neck scarf, head scarf, hair tie, facemask, headband, sweatband, towel, blindfold, ralley towel, golf towel, campers, flag, wall art, etc. Perfect outdoor promotion for runners, walkers, hikers, cyclists, and fitness enthusiasts.

| <b>Size</b> : 22' | ' W x 22" H | Imprint Area: 17" W x 17" H |        |       |
|-------------------|-------------|-----------------------------|--------|-------|
| Colors:           | Red         | Blue                        | Green  | Black |
|                   | White       | Orange                      | Purple |       |