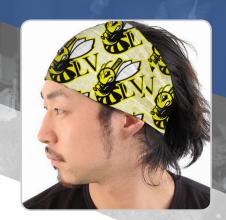

## #7135HTOP3 The Bandana - Head and Neck Wear

Use it at sporting events, parties, outings, camping, team building exercises, charity walks, and other activities. All purpose unisex accessory - neck scarf, head scarf, hair tie, facemask, headband, sweatband, towel, blindfold, ralley towel, golf towel, campers, flag, wall art, etc. Perfect outdoor promotion for runners, walkers, hikers, cyclists, and fitness enthusiasts.