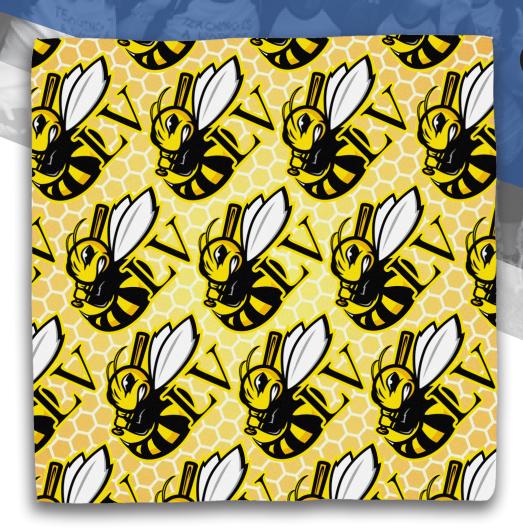

## #7135HTOP3 The Bandana - Head and Neck Wear

Use it at sporting events, parties, outings, camping, team building exercises, charity walks, and other activities. All purpose unisex accessory - neck scarf, head scarf, hair tie, facemask, headband, sweatband, towel, blindfold, ralley towel, golf towel, campers, flag, wall art, etc. Perfect outdoor promotion for runners, walkers, hikers, cyclists, and fitness enthusiasts.

| <b>Size</b> : 22 | " W x 22" H | Imprint Area: 17" W x 17" H |        |       |
|------------------|-------------|-----------------------------|--------|-------|
| Colors:          | Red         | Blue                        | Green  | Black |
|                  | White       | Orange                      | Purple |       |