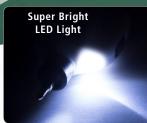

LED Light and ON/OFF Switch at Bottom

Flip Top Storage Compartment contains 2 Steel bit sizes: 2 mm Flat Head bits and PH0 Phillip bits

| 150  | 250  | 500  | 1,000 | <b>2,500+</b>   |
|------|------|------|-------|-----------------|
| 1.85 | 170  | 160  | 155   | <b>1.50</b> (C) |
|      | 1.19 | 1.19 | 1.19  | <b>1.19</b> (C) |