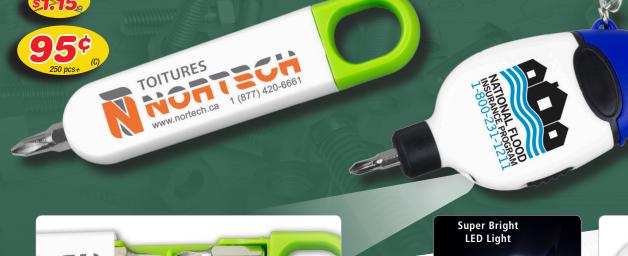

## **#5308** 2 Bit Screwdriver Tool Kit and LED Keylight

Super bright LED Keylight with a Flathead and Phillips screwdriver bit secured inside. Magnetic socket locks bits into place when in use. Slide and lock on/off switch.

Size: 2-3/4" W x 1-1/2" H Packaging: Polybag with batteries included Imprint Area: 4-3/4" W x 1" H Weight: 6-1/2 lbs. (100 pcs.) Colors: Red Blue Lime Green

**#5308** Shown with 4 Color Process Imprint\*