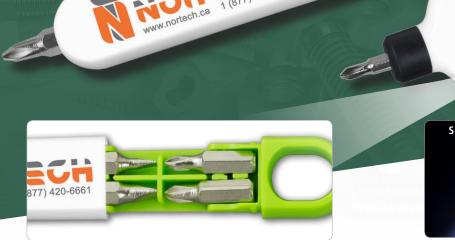

## Be a Doll and Fix it All

Slide Out Storage Compartment contains 4 Steel bit sizes: 4/5 mm Flat Head bits and PH0, PH1 Phillip bits

TOITURES

|      |     |      |       | .95    |     |
|------|-----|------|-------|--------|-----|
| 1.30 | 115 | 1.10 | 1.05  | 99     | (C) |
| 200  | 250 | 500  | 1,000 | 2,500+ |     |

## **#5306** 4 Bit Screwdriver Tool Kit

Compact size holds 2 sizes of Flathead and Phillips screwdriver bits. Magnetic socket locks bits into place when in use.

Size: 3-5/8" W x 7/8" H Packaging: Polybag Imprint: 2" W x 1/2" H) Weight: 7 lbs. (100 pcs.) Colors: Red Blue Lime Green Black