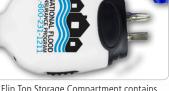

LED Light and ON/OFF Switch at Bottom

Flip Top Storage Compartment contains 2 Steel bit sizes: 2 mm Flat Head bits and PH0 Phillip bits

| 150  | 250  | 500  | 1,000 | <b>2,500+</b> (C) |
|------|------|------|-------|-------------------|
| 1.85 | 170  | 1.60 | 155   | <b>1.50</b> (C)   |
|      | 1.19 | 1.19 | 1.19  | <b>1.19</b> (C)   |