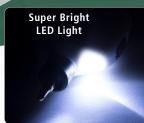

LED Light and ON/OFF Switch at Bottom

Flip Top Storage Compartment contains 2 Steel bit sizes: 2 mm Flat Head bits and PH0 Phillip bits

| 150  | 250  | 500  | 1,000 | <b>2,500+</b> (C) |
|------|------|------|-------|-------------------|
| 1.85 | 170  | 1.60 | 155   | <b>1.50</b> (C)   |
|      | 1.19 | 1.19 | 1.19  | <b>1.19</b> (C)   |

## **#5308** 2 Bit Screwdriver Tool Kit and LED Keylight

Super bright LED Keylight with a Flathead and Phillips screwdriver bit secured inside. Magnetic socket locks bits into place when in use. Slide and lock on/off switch.