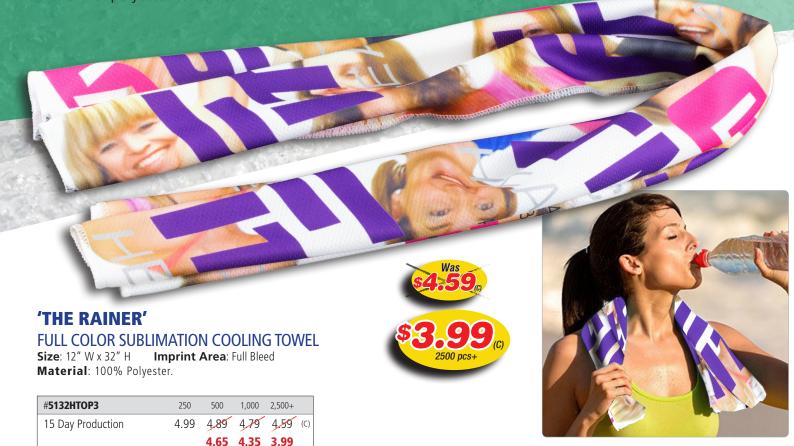

## FULL COLOR SUBLIMATION 'RAINIER COOLING TOWEL!' WET AND WRING TO ACTIVATE!

Full Color Sublimation '**RAINIER COOLING TOWEL**' keeps you cooler when working out in the gym or when outdoors playing sports or participating in other activities in the heat. Simply wet with water and wring to activate. The specialized air pocket construction quickly absorbs and retains water better than standard materials, and enhances air flow into the damp cloth creating a prolonged cooling effect. The moisture wicking properties draw moisture away your skin so you stay dry and comfortable. The **RAINIER COOLING TOWEL** remains dry to the touch. Simply re-wet and wring to reactivate and refresh as necessary. 100% eco-friendly chemical free microfiber polyester construction.

**Sublimation Setup Charge:** 60.00 (G) regardless of number of colors. **Price Includes:** up to a 4 Color Process, full bleed, sublimation imprint on White Cooling Towel, on one side (2-sided imprint not available). Available in spot color print in 5 production days, see Item #5132. **Repeat Setup Charge:** 25.00 (G). **Email Proof Charge:** 7.50 (G), add 2 days to production time. **Pre-Production or Spec Sample Charge:** 80.00 (G), add 10 days to lead time. **Weight:** 7-1/2 lbs. (100 pcs.). **Packaging:** Bulk Packed.

Imprint Area: Full Bleed

#5132HTOP

6-8 Weeks Production