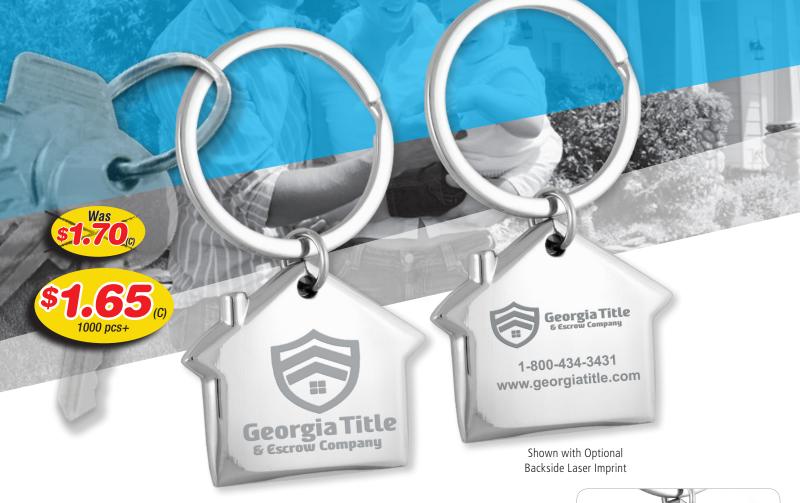

## HOME IS WHERE THE ART IS

Artistic Metal Key Holders at Promo Pricing

## **#1183** Home Sweet Home Laser Engraved Metal Keyholder

Chrome Finish Keychain Keytag. In 2-Piece Black Gift Box.

**Size**: 2-3/4" H x 1-5/8" W Imprint: 3/4" H x 1" W Front/Back

| ſ | 100  | 250  | 500  | 1,000 | 2,500+ |     |
|---|------|------|------|-------|--------|-----|
| - | 2.06 | 1.90 | 1.80 | 1.70  | 1.65   | (C) |
|   |      | 1.80 | 1.70 | 1.65  |        | (C) |

Laser Setup Charge: 50.00 (G) per location. Price includes: Laser engraving imprint, one location. 2nd Side Laser Engraving: add .25 (G) plus Setup Charge. Personalizations: 1.00 (G) for one line personalization, plus 25.00 (G) setup charge. Minimum 100 pieces. Email Proof Charge: 7.50 (G), add 2 days to production time. Repeat Setup Charge: 25.00 (G). Production Time: 5 Days. Packaging: 2-piece Gift Box. Weight: 25 lbs. (250 pcs.)

Please specify Promo #E3306 to receive special pricing at time of order placement as it cannot be applied later. Expires 12/31/2017. All prices are in US Dollars.

Shown with Optional Backside Imprint or Personalization