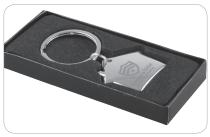

Gift Box included

|   | HAVE MORE TII | 1     | 0      |         |     |          |
|---|---------------|-------|--------|---------|-----|----------|
| 1 | 8-10 Weeks    | 5,000 | 10,000 | 25,000+ | 7   | <b>(</b> |
| Į | #11830P       | 1.05  | .95    | .89     | (C) | **       |