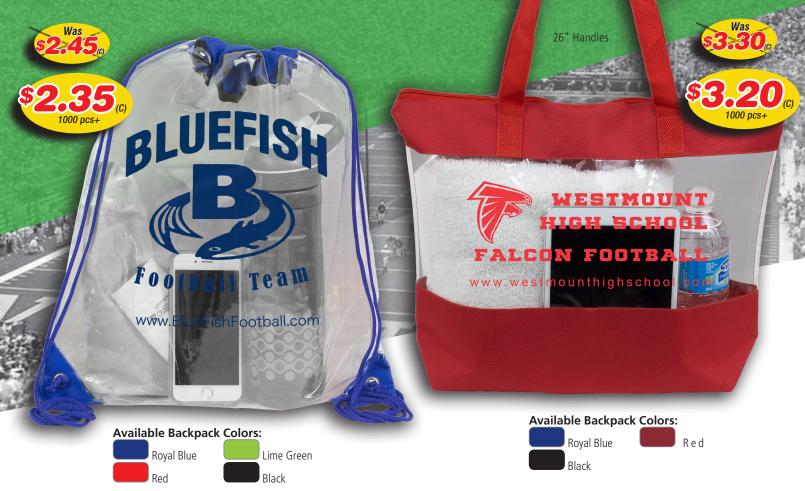

## CLEAR BACKPACKS & TOTE BAGS ON SALE NOW!

## **#941 'Everest'** Clear Drawstring Cinch Pack Backpack

The clear material makes this backpack ideal for stadiums, events, schools and universities, the workplace and other safety purposes. Reinforced corners, strong metal grommets and braided drawstring rope closure.

Size: 13" W x 16" H Imprint: 10"H x 10" W Weight: 15 lbs. (100 pcs.). Material: Vinyl with 80GSM Non-Woven Polypropylene Trim with Nylon Rope Handle

| 100  | 250  | 500  | 1,000 | 2,500+ |     |
|------|------|------|-------|--------|-----|
| 2.85 | 2.65 | 2.55 | 2.45  | 2.35   | (C) |
|      | 2.55 | 2.45 | 2.35  |        | (C) |

## #940 'Vista' Clear Zipper Vinyl Tote Bag

The clear material makes this tote ideal for stadiums, events, schools and universities, the workplace and other safety purposes. Large main zippered compartment for storage and 26" shoulder length handle straps cross stitched for reinforcement.

Size: 16" W x 12" H x 4" Gusset"
Imprint: 10"W x 4-1/2"H
Weight: 32 lbs. (100 pcs.)
Material: Vinyl with 600D Polyester Top and Bottom Strips with Polypropylene Webbing Handle Straps.

| 100  | 250  |      | 1,000 |      |     |
|------|------|------|-------|------|-----|
| 3.70 | 3.50 | 3.40 | 3.30  | 3.20 | (C) |
|      | 3.40 | 3.30 | 3.20  |      | (C) |