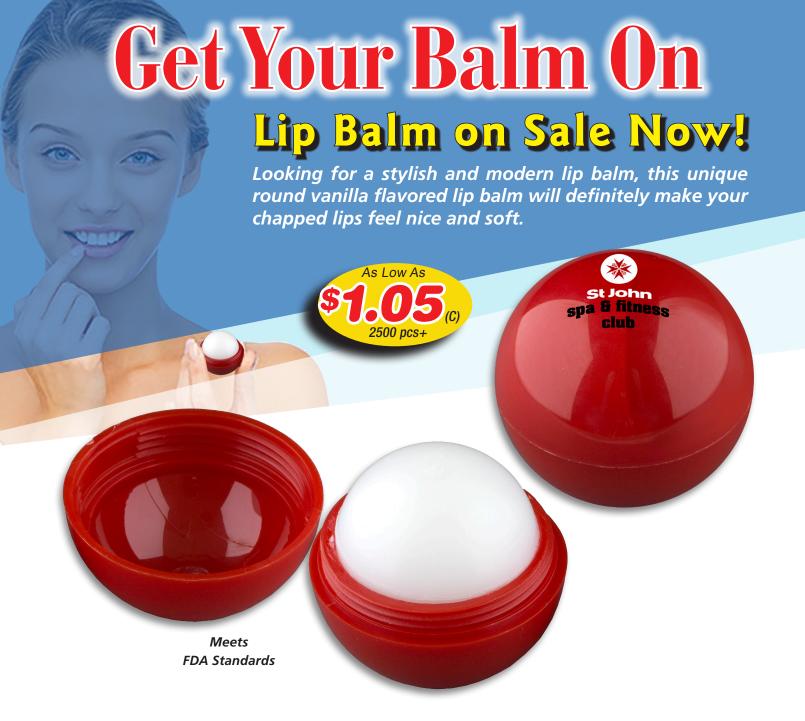

## #LB100 'Camilla' Vanilla Flavor Lip Balm

**Size**: 1-1/2" W x 1-1/2" H **Imprint**: 5/8" Dia

| 200  | 300  | 500  | 1,000 | 2,500+ |     |
|------|------|------|-------|--------|-----|
| 1.30 | 1.20 | 1.15 | 1.10  | 1.05   | (C) |

## Available Colors:

White

Screen Setup Charge: 55.00 (G) per color. Price Includes: One color imprint, one location. Additional Imprint Color: add .30 (G) running charge, plus Setup Charge. PMS Color Match Charge: 32.00 (G) per color, Email Proof Charge: 7.50 (G), add 2 days to production time. Repeat Setup Charge: 25.00 (G). Production Time: 5 Days. Weight: 10 lbs. (200pcs.) Packaging: Bulk. Material: ABS Plastic.