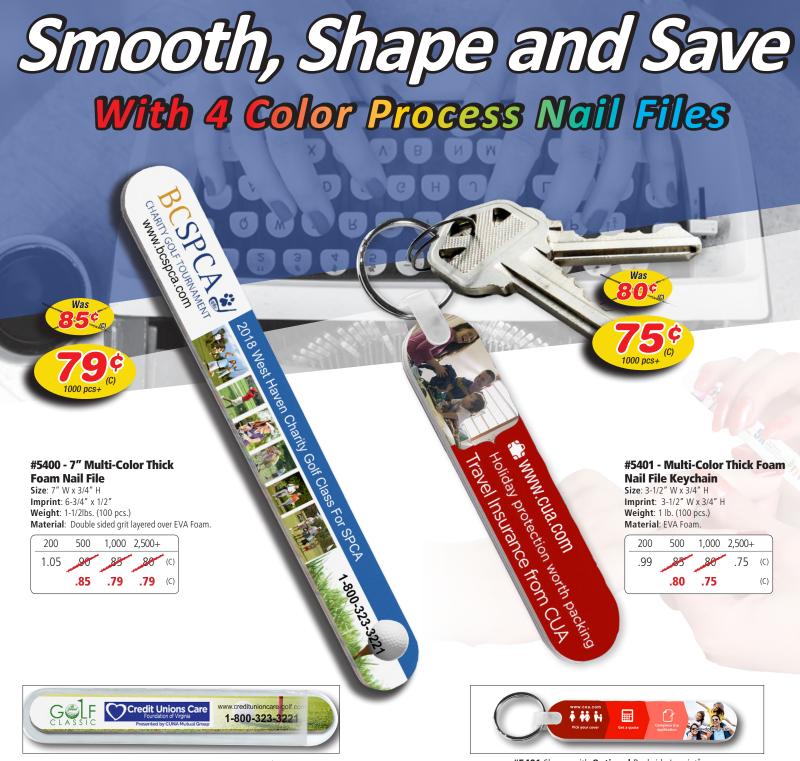

**#5400** Shown with **Optional** Backside Imprint<sup>†</sup> **Optional** Add Files into Vinyl Sleeve, add .25 (G) each

**#5401** Shown with **Optional** Backside Imprint<sup>†</sup>

\*PhotoImage ® Full Color Imprint Setup Charge: 55.00 (G) for one-sided imprint or same artwork used on both sides. If 2nd side imprint is a different image, add 55.00 (G) setup charge. Please note nail files and vinyl sleeves are packed bulk separately. To insert files into vinyl sleeves please add .25 (G) each and specify. Price Includes: up to a Full Color Imprint on one side of nail file. 2nd side imprint is available for additional charge shown in price chart.

**Email Proof:** 7.50 (G), add 2 days to production time. **Repeat Setup**: 25.00 (G). **Production Time:** 5 days. **Packaging**: Bulk. Nail files ship bulk and are not inserted into Clear Vinyl Sleeves. For insertion please add .25 (G) and specify.