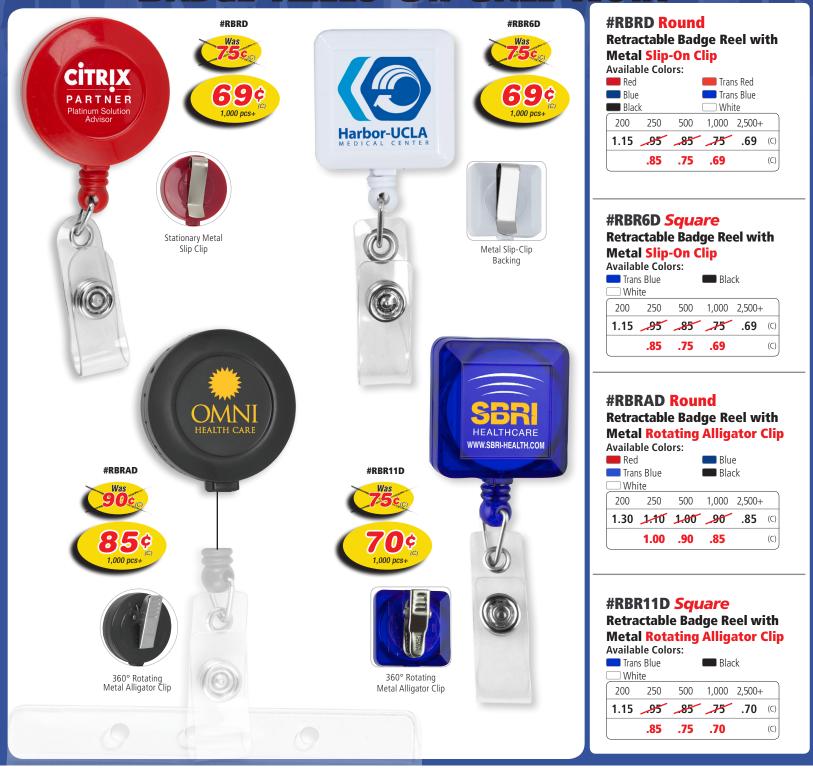

Product Size Round: 1-1/4" Diameter - Imprint Size Round: 3/4" Diameter. Product Size Square: 1-1/4" W x 1-1/4" H. - Imprint Size Square: 3/4" W x 3/4" H.

Price Includes: One spot color, one location directly on badge reel. For PhOtOlmage \*Multicolor Vinyl Label: add .10 (G), plus setup charge. Please specify imprint method desired. Setup for Spot Color or Multicolor Vinyl Label: 55.00 (G). Additional Spot Imprint Colors: .25 (G) each.

Optional Protective Epoxy Dome<sup>†</sup> add .20 (G). PMS Color Match Charge: 35.00 (G) per color. Email Proof Charge: 7.50 (G), add 2 days to production time. Repeat Setup Charge: 25.00 (G). Standard Production: 5 Days. Packaging: Polybag. Weight: 4 lbs. (100 pcs.).