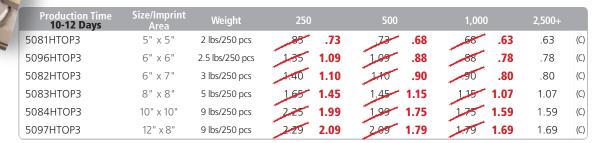

Price Includes: up to a 4 color Process Full Bleed Imprint. Full Color Setup Charge: 50.00 (G). Email Proof Charge: 7.50 (G), add 2 days to production time. Repeat Screen Charge: 25.00 (G). Packaging: Individually Polybagged. Option: Clear vinyl storage pouch (Item #MFP) available for additional cost of .20 (G). Up to a 2 color imprint on pouch available for additional cost of .08 (G) per color plus 50.00 (G) setup charge per color. Cloths are hand inserted into pouch.