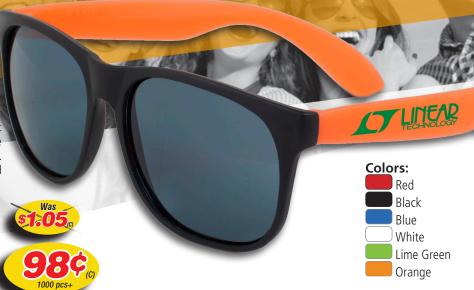

## **#SG100 'Newport'** Classic Style Sunglasses

Classic Adult Size Sunglasses with Polypropylene Plastic Frames and FDA Compliant Polycarbonate lenses. The UV400 Lenses provide 100% UVA and UBA protection. Meets FDA Standards. They come with black frames and different colored arms.

Size: 2" H x 5-3/4"W

Imprint: 2" W x 5/16" H on left arm

Material: Polypropylene Frame with Polycarbonate Lens

| 150  | 250  | 500  | 1000 | 2500+ |     |
|------|------|------|------|-------|-----|
| 1.30 | 1.15 | 1.10 | 1.05 | _99   | (C) |
|      | 1.09 | 1.05 | .98  | .98   | (C) |