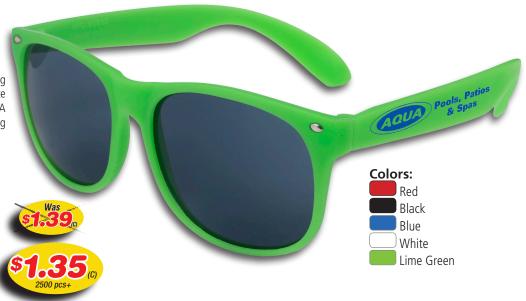

## **#SG101 'Coronado'** Stylish Sunglasses

Adult Sized Sunglasses With High Gloss, Extra-Strong Polycarbonate Frames and FDA Compliant Polycarbonate lenses. The UV400 Lenses provide 100% UVA and UBA protection. Meets FDA Standards. They come with matching colored frames and arm.

**Size**: 7/8" W x 1 1/2" H x 2" D (closed) **Imprint**: 2-1/8" x 3/8" on left arm **Material**: Polycarbonate Frames & Lens

| 150  | 250  | 500  | 1000 | 2500+ |     |
|------|------|------|------|-------|-----|
| 1.80 | 1.55 | 1.50 | 1.45 | 1.39  | (C) |
|      | 1.49 | 1.45 | 1.39 | 1.35  | (C) |