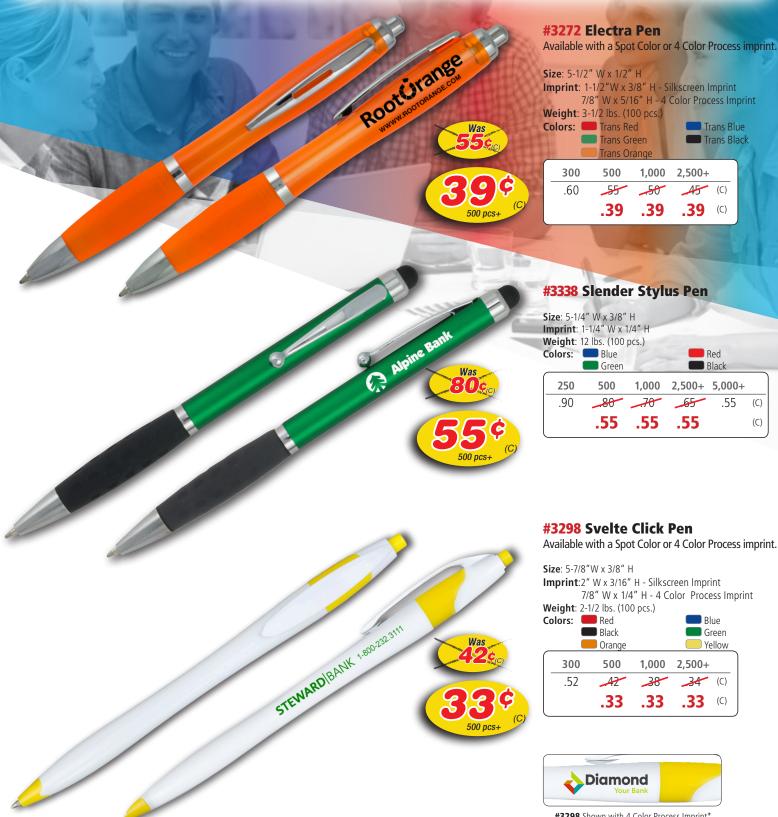

## BOLOR NOF INDERF

#3298 Shown with 4 Color Process Imprint\*

Setup Charge: 50.00 (G) per color, per location. Price Includes: One color imprint, one location. Each Additional Color/2nd Location Imprint: add .25 (G) running charge, plus Setup Charge. #3272/#3298 [PhotoImage] \*4 Color Process Imprint: add .15 (G) running charge, plus Setup Charge. PMS Color Match Charge: 32.00 (G) per color, not available for 4 color process imprint. Email Proof Charge: 7.50 (G), add 2 days to production. Repeat Setup Charge: 25.00 (G). Repeat Setup Charge: 25.00 (G). Production Time: 5 days. Packaging: Bulk. Ink Color: Black only.