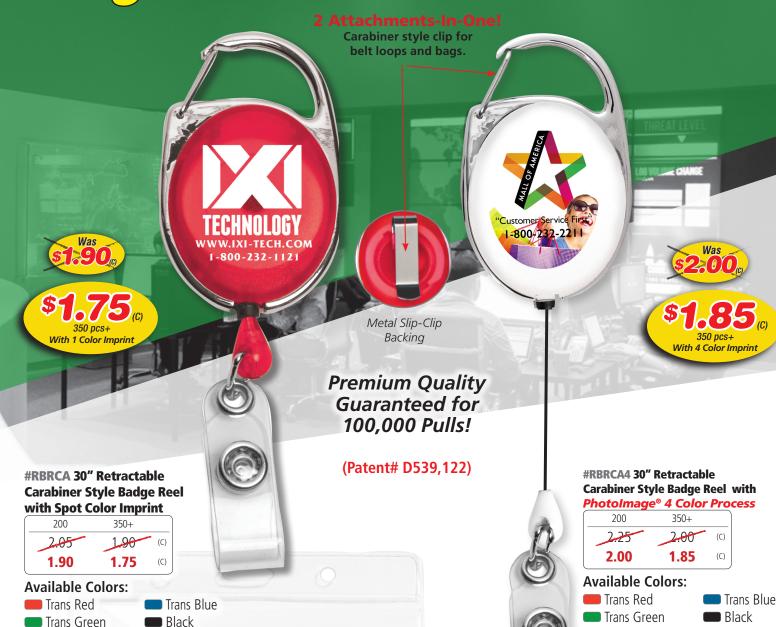

## Badge Reels To Seal The Deal

**Size**: 1-3/8" W x 2" H **Imprint**: 7/8" W x 1 1/8" H

Trans Orange

Packaging: Polybag Weight: 7 lbs. (100 pcs.)

**#RBRCA Setup Charge**: 55.00 (G) per color. **Price Includes**: One spot color imprint, one location. **Each Additional Spot Color**: add .25 (G) each.

#RBRCA4 PhotoImage Setup Charge: 55.00 (G). Price Includes: 4 color process imprint.

Spot Color PMS Match Charge: 40.00 (G) per color. Email Proof Charge: 7.50 (G), add 2 days to production time. Repeat Setup

Charge: 25.00 (G). Production Time: 5 Days.

☐ White

Please specify Promo **#E3265** to receive special pricing at time of order placement as it cannot be applied later. Expires 1/31/2018. All Prices Are In US Dollars.