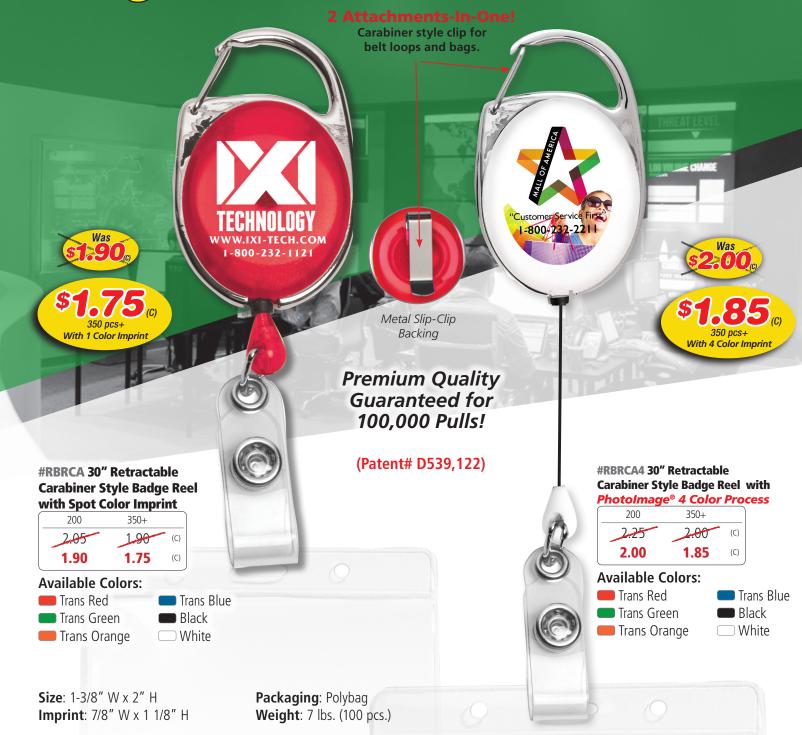

## Badge Reels To Seal The Deal

**#RBRCA Setup Charge**: 55.00 (G) per color. **Price Includes**: One spot color imprint, one location. **Each Additional Spot Color**: add .25 (G) each.

#RBRCA4 PhotoImage Setup Charge: 55.00 (G). Price Includes: 4 color process imprint.

Spot Color PMS Match Charge: 40.00 (G) per color. Email Proof Charge: 7.50 (G), add 2 days to production time. Repeat Setup

Charge: 25.00 (G). Production Time: 5 Days.

Please specify Promo **#E3265** to receive special pricing at time of order placement as it cannot be applied later. Expires 1/31/2018. All Prices Are In US Dollars.