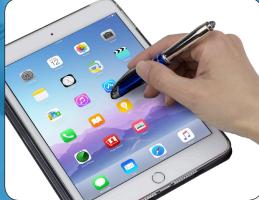

## THE STYLISH METAL STYLUS THAT BRIGHTENS THE DAY

This ballpoint pen features an extra bright white LED light perfect reading in the dark, or for late night studying. Push down on LED bulb to turn LED light on/off. This pen also features a soft stylus tip for touch screen devices such as tablets and mobile phones. Pen cap fits both sides.