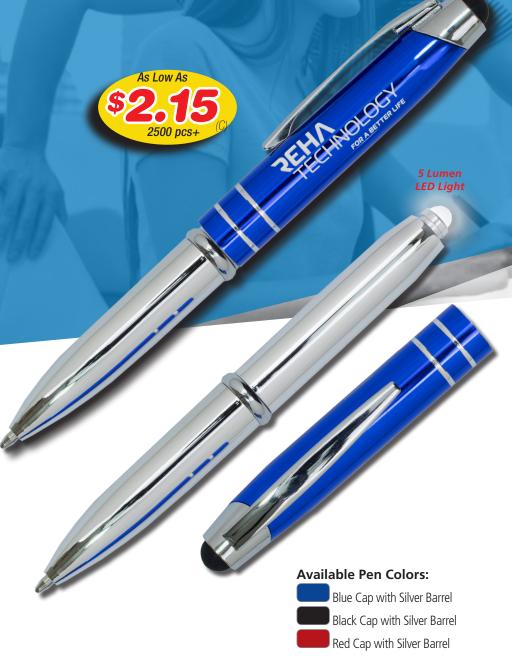

## THE STYLISH METAL STYLUS THAT BRIGHTENS THE DAY

This ballpoint pen features an extra bright white LED light perfect reading in the dark, or for late night studying. Push down on LED bulb to turn LED light on/off. This pen also features a soft stylus tip for touch screen devices such as tablets and mobile phones. Pen cap fits both sides.

5 Lumen LED Light, Great For Reading Light

## #3312 'The Pro' Pen with Stylus and 5 Lumen LED Light

Size: 1-5/8" W x 3/8" H Imprint: 1-1/4" W x 1/4" H

| 100  | 250  | 500  | 1000 | 2500+ |     |
|------|------|------|------|-------|-----|
| 3.79 | 3.25 | 2.75 | 2.45 | 2.15  | (C) |

Price Includes: Laser engraved imprint, one location only. Setup Charge: 55.00 (G). Email Proof Charge: 7.50 (G), add 2 days to production. Email Proof Charge: 7.50 (G), add 2 days to production. Repeat Setup Charge: 25.00 (G). Production Time: 5 Days. Packaging: Gift Box with Batteries, Battery life subject to individual use. Weight: 10 lbs. (100 pcs.). Material: Aluminum. Ink Color: Black only.