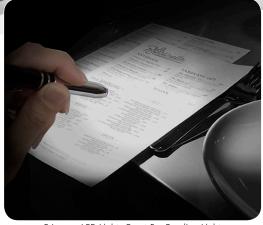

## THE STYLISH METAL STYLUS THAT BRIGHTENS THE DAY

This ballpoint pen features an extra bright white LED light perfect reading in the dark, or for late night studying. Push down on LED bulb to turn LED light on/off. This pen also features a soft stylus tip for touch screen devices such as tablets and mobile phones. Pen cap fits both sides.

5 Lumen LED Light, Great For Reading Light