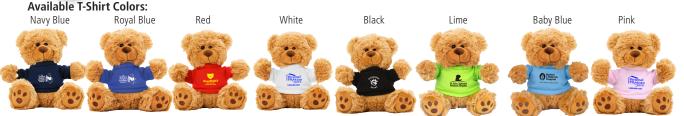

## Hug Your Way to Show Your Logo

and Convey Your Message

Adorable Big Pawed Teddy Bear with Your Choice of T-Shirt Color

**Size:** 6" W x 6" H Sitting **Imprint:** 1-1/2" W x 1-1/2" H On T-Shirt **Weight:** 12 lbs (100 pcs)

Setup Charge: 50.00 (G) per location. Price Includes: one color imprint, one location. For white imprint on red t-shirt only, please add .25 (G) plus 5 days to standard production time. PMS Color Match Charge: 32.00 (G). Email Proof Charge: 7.50 (G), add 2 days to production time. Repeat Screen Charge: 25.00 (G). Packaging: Bulk. Production Time: 5-7 days.