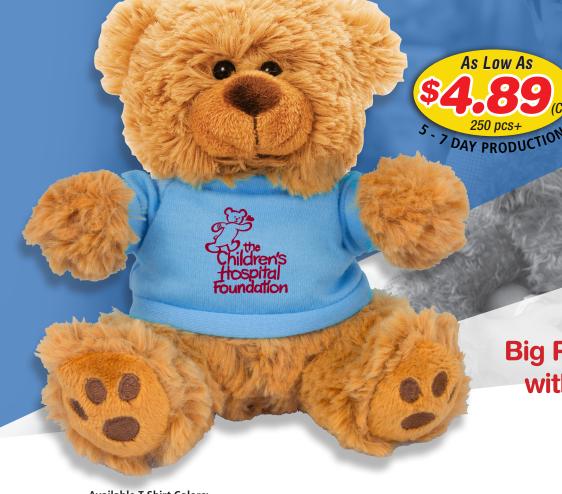

## Hug Your Way to Savings

A Unique Way to Show Your Logo and Convey Your Message

Adorable
Big Pawed Teddy Bear
with Your Choice of
T-Shirt Color

## **#TB6T** '**Ted T. Bear'** 6" Plush Teddy Bear With Choice of T-Shirt Color

| 50   |      | 250  |      |      |     |
|------|------|------|------|------|-----|
| 7.25 | 6.10 | 5.85 | 5.50 | 5.25 | (C) |
| 5.99 | 4.99 | 4.89 | 4.89 | 4.89 | (C) |

Size: 6" W x 6" H Sitting

**Imprint**: 1-1/2" W x 1-1/2" H On T-Shirt

Weight: 12 lbs (100 pcs)

**Setup Charge:** 50.00 (G) per location. **Price Includes:** one color imprint, one location. For white imprint on red t-shirt only, please add .25 (G) plus 5 days to standard production time. **PMS Color Match Charge:** 32.00 (G). **Email Proof Charge:** 7.50 (G), add 2 days to production time. **Repeat Screen Charge:** 25.00 (G). **Packaging**: Bulk. **Production Time:** 5-7 days.