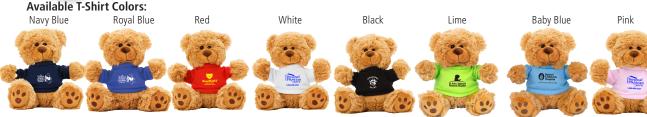

Size: 6" W x 6" H Sitting

**Imprint**: 1-1/2" W x 1-1/2" H On T-Shirt

Weight: 12 lbs (100 pcs)

**Setup Charge:** 50.00 (G) per location. **Price Includes:** one color imprint, one location. For white imprint on red t-shirt only, please add .25 (G) plus 5 days to standard production time. **PMS Color Match Charge:** 32.00 (G). **Email Proof Charge:** 7.50 (G), add 2 days to production time. **Repeat Screen Charge:** 25.00 (G). **Packaging**: Bulk. **Production Time:** 5-7 days.