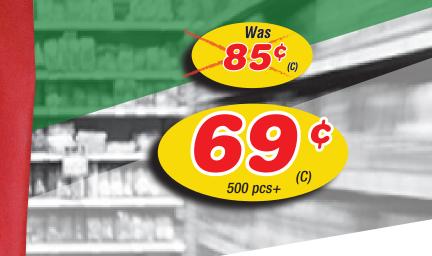

| HAVE MORE TIME?<br>TRY OVERSEAS PRODUCTION* |        |        | 1      | On     |
|---------------------------------------------|--------|--------|--------|--------|
| 8-10 Weeks                                  | 10,000 | 25,000 | 50,000 |        |
| #9140P                                      | .49    | .43    | .40    | (C) ** |