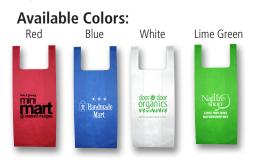

## Everyday Is A Chance To Shop 40GSM Grocery Bag in Popular Colors

This Everyday Grocery and shopping Tote Bag is made from economical 40GSM non-woven polypropylene material which is sturdy and durable enough for your everyday groceries. This shopping bag replaces grocery store plastic bags. Non-woven material is reusable and recyclable.

Size: 12" W x 22-1/2" H (includes handles) Gusset: 6" Imprint: 8" x 8"

Shown with **Optional** 4 Color Process Imprint\*

Price Includes: one color imprint, one location. Setup Charge: 55.00 (G) per color, per location. 2nd Color/ Location Imprint: add .50 (G) running charge. PhOtOImage \*4 Color Process Setup Charge: 55.00 (G), add 1.00 (G) running charge, add 5 days to production time. Minimum quantity: 250 to 499 add .15 (C). PMS Color Match Charge: 32.00 (G) per color. Email Proof Charge: 7.50 (G), add 2 days to production time. Repeat Setup Charge: 25.00 (G). Packaging: Bulk. Production Time: 7 Days. Weight: 8 lbs. (100 pcs.)