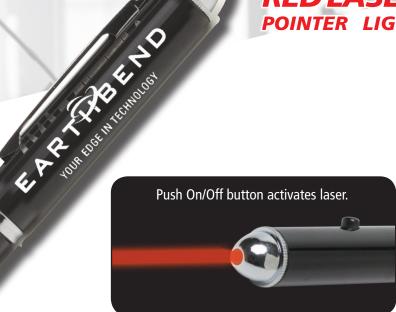

## This Pen/Laser Pointer Combo is a Pro Presentation Tool

This pen features an intense red laser light which is activated by pushing the button on the side of the pen. Twist barrel to release pen. Pricing includes laser engraved imprint.

> INTENSE **RED LASER** POINTER LIGHT

Push On/Off button activates laser.