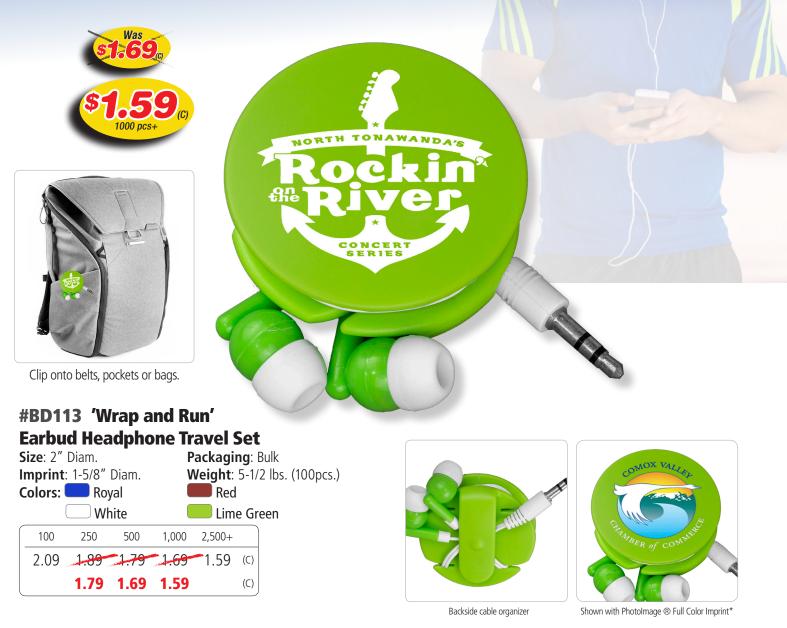

These earphones come with 48" cords and wrap and lock into place using the cable organizers. Comfortable to wear and great sound quality. The case easily clips onto belts, waist bands or bags for portability. Earbuds plug into most headphone jacks. Perfect for traveling, at the gym or office this convenient organizer makes it easy to use anywhere.