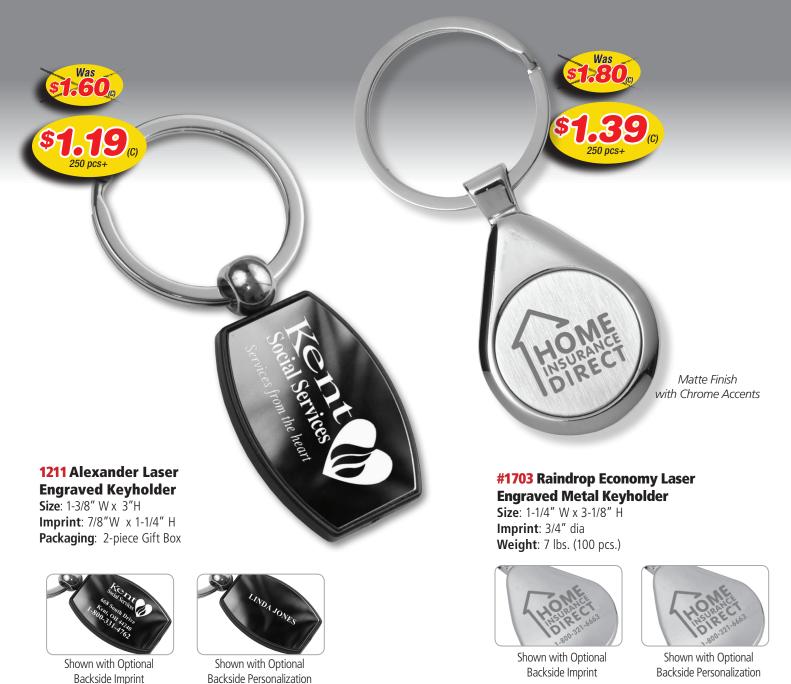

## WITH LASER ENGAVED KEY HOLDERS

**Laser Setup Charge:** 55.00 (G) per location. **Price Includes:** Laser engraving imprint, one location. **2nd Side Lasser Engraving:** add .30 (G), plus 25.00 (G) setup charge. **Personalizations:** 1.00 (G) for one line personalization, plus 25.00 (G) setup charge. Minimum 100 pieces. **Email Proof Charge:** 7.50 (G), add 2 days to production time. **Repeat Setup Charge:** 25.00 (G). **Production Time:** 5 days.. **Packaging:** 2-piece Gift Box.