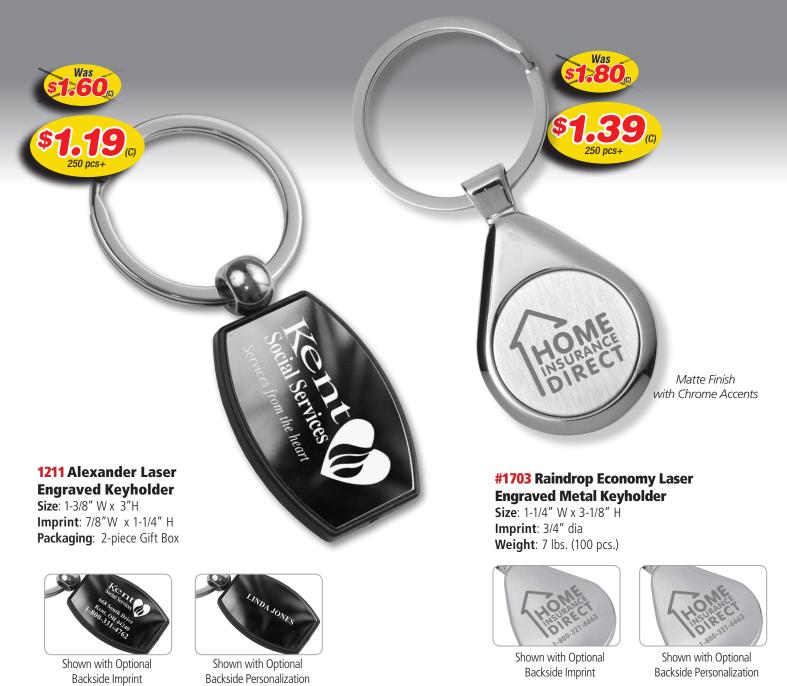

## WITH LASER ENGAVED KEY HOLDERS

**Laser Setup Charge:** 55.00 (G) per location. **Price Includes:** Laser engraving imprint, one location. **2nd Side Lasser Engraving:** add .30 (G), plus 25.00 (G) setup charge. **Personalizations:** 1.00 (G) for one line personalization, plus 25.00 (G) setup charge. Minimum 100 pieces. **Email Proof Charge:** 7.50 (G), add 2 days to production time. **Repeat Setup Charge:** 25.00 (G). **Production Time:** 5 days.. **Packaging:** 2-piece Gift Box.