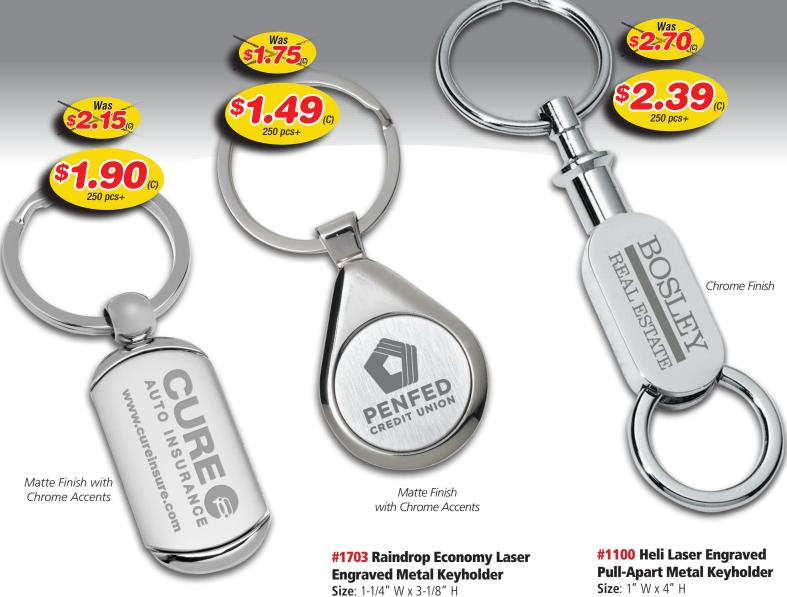

## **#1102** Jens Laser Engraved **Metal Keyholder**

**Size**: 3-1/4" W x 1-3/8" H **Imprint**: 1-1/8" W x 3/4" H Weight: 25 lbs. (250 pcs.)

**Size**: 1" W x 4" H **Imprint**: 3/8"W x 1" H Weight: 28 lbs. (250 pcs.)

2 Piece Gift Box included with all metal keyholders

Laser Setup Charge: 50.00 (G) per location. Price includes: Laser engraving imprint, one location. **Personalizations:** 1.00 (G) for one line personalization, plus 25.00 (G) setup charge. Minimum 100 pieces. Email Proof Charge: 7.50 (G), add 2 days to production time. Repeat Setup Charge: 25.00 (G). Production Time: 5 Days. Packaging: 2-piece Gift Box.