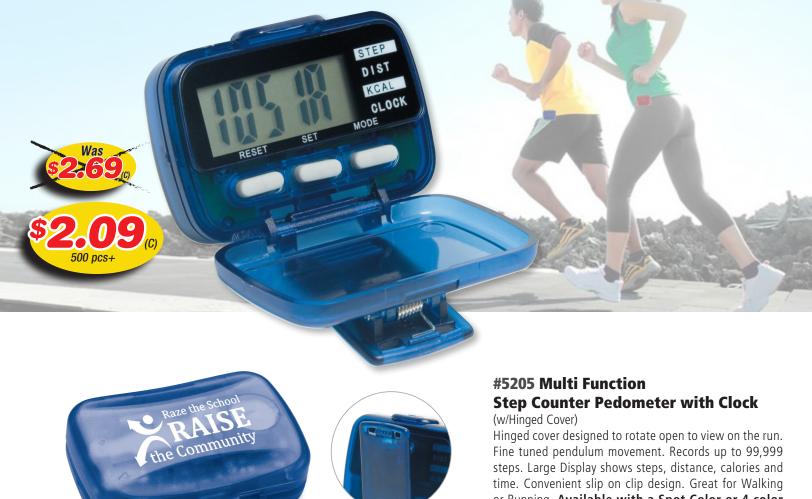

## THE TOULIDS FIT FITNESS PEDOMETERS NOW ON SALEA

**#5205** Shown Closed with Silkscreen Imprint

Spring Clip on back

or Running. Available with a Spot Color or 4 color process imprint. (Patent #D571,677)

| 100  | 250  | 500  | 1,000 | 2,500+ |     |
|------|------|------|-------|--------|-----|
| 2.89 | 2.79 | 2.69 | 2.59  | 2.49   | (C) |
|      |      | 2.09 | 2.09  | 2.09   | (C) |

Size: 2-1/4" W x 1-1/2" H Imprint: 1-3/4" W x 3/4" H Weight: 16 lbs. (100 pcs.) Colors: Trans Red Trans Blue