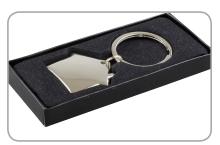

## **1183** Home Sweet Home Laser Engraved Metal Keyholder

Chrome Finish Keychain Keytag. In 2-Piece Black Gift Box.

**Size**: 2-3/4" H x 1-5/8" W

Imprint: 3/4" H x 1" W Front/Back

Weight: 25 lbs. (250 pcs.)

Please specify Promo #E3184 to receive special pricing. Expires 1/31/2017. All Prices are in US Dollars.

Shown with Optional Backside Imprint or Personalization

Gift Box included