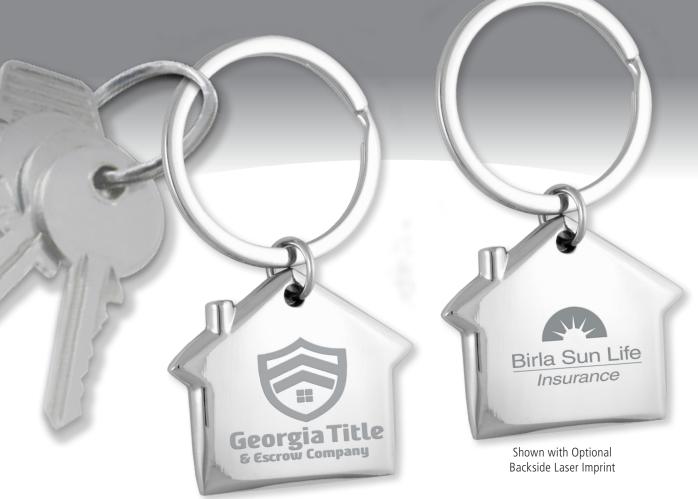

## HOME IS WHERE THE ART IS

Artistic Metal Key Holders at Promo Pricing

## **1183** Home Sweet Home Laser Engraved Metal Keyholder

Chrome Finish Keychain Keytag. In 2-Piece Black Gift Box.

**Size**: 2-3/4" H x 1-5/8" W

Imprint: 3/4" H x 1" W Front/Back

Weight: 25 lbs. (250 pcs.)

Please specify Promo #E3184 to receive special pricing. Expires 1/31/2017. All Prices are in US Dollars.

Shown with Optional Backside Imprint or Personalization

Gift Box included