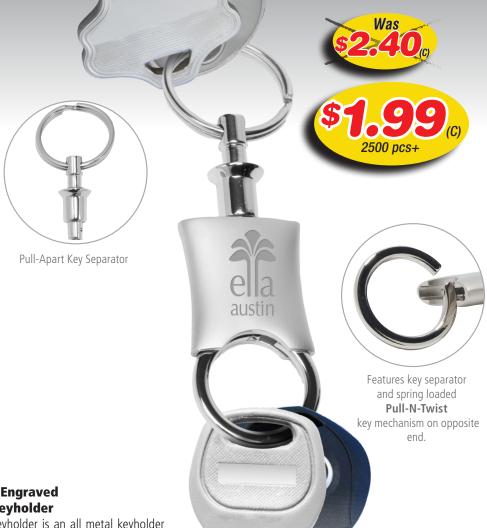

## **#1120** Raha Laser Engraved **Metal Pull-Apart Keyholder**

The Raha Pull-Apart Keyholder is an all metal keyholder and has a matte finish and features a key separator and spring loaded Pull-N-Twist key mechanism on opposite end. In 2-Piece Black Gift Box.