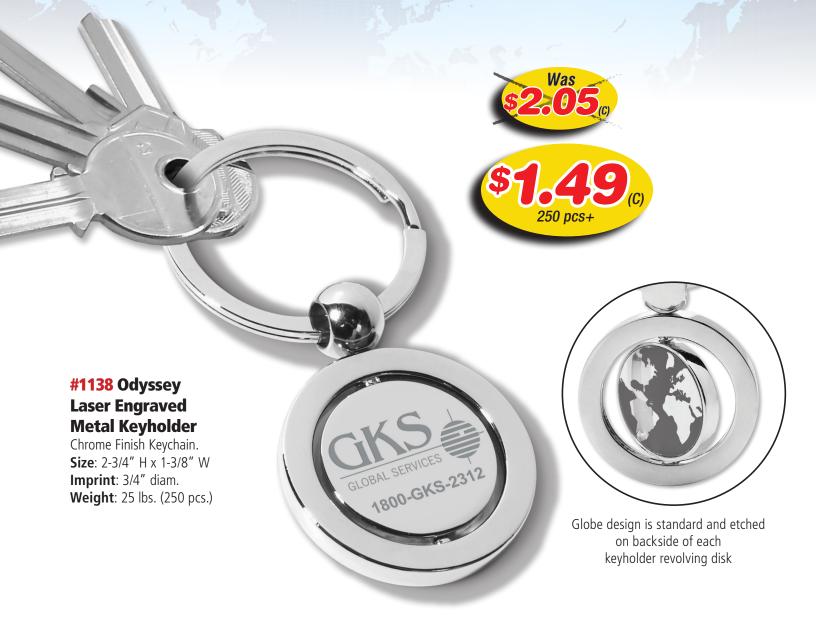

## THE WORLD IS YOURS METAL KEY HOLDERS AT LOW PRICES

**Laser Setup Charge:** 50.00 (G) per location. **Price Includes:** Laser engraving imprint, one location. **Personalizations:** 1.00 (G) for one line personalization, plus 25.00 (G) setup charge. Minimum 100 pieces. **Email Proof Charge:** 7.50 (G), add 2 days to production time. **Repeat Setup Charge:** 25.00 (G). **Production Time:** 5 Days. **Packaging:** 2-piece Gift Box.

Please specify Promo #**E3174** to receive special pricing. Expires 2/28/2017. All Prices are in US Dollars.

Gift Box included

| Have more time? Do it overseas |       |        |        |     |
|--------------------------------|-------|--------|--------|-----|
| verseas 8-10 Weeks             | 5,000 | 10,000 | 25,000 |     |
| 1138OP Odyssey Keyholder       | 1.25  | 1.15   | 1.05   | (C) |