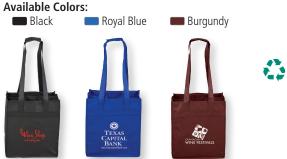

## **#928 6 Bottle Wine Tote Bag**

This strong 6 bottle wine tote features dividers to protect the bottles from breakage and sturdy construction provides stability when transporting. Handle includes hook and loop fastener closure so that the bag is easier to carry when at maximum usage. This durable wine tote is an excellent gift for wineries, vineyards, bed and breakfasts, corporate celebratory events and more. It also has 2 storage Pockets inside. This tote is washable.