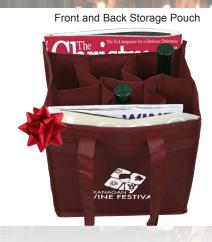

## Six Bottle Wine Tote with Protective Dividers

## **#928 6 Bottle Wine Tote Bag**

This strong 6 bottle wine tote features dividers to protect the bottles from breakage and sturdy construction provides stability when transporting. Handle includes hook and loop fastener closure so that the bag is easier to carry when at maximum usage. This durable wine tote is an excellent gift for wineries, vineyards, bed and breakfasts, corporate celebratory events and more. It also has 2 storage Pockets inside. This tote is washable.