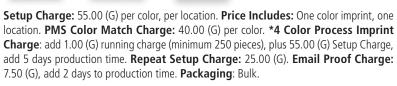

|   | 100  | 250  | 500  | 1,000 | 2,500+ |     |
|---|------|------|------|-------|--------|-----|
|   | 2.60 | 2.40 | 2.30 | 2.25  | 2.20   | (C) |
| l |      | 2.09 | 2.09 | 2.09  | 2.09   | (C) |

Size: 10" W x 11" H x 7" GussetHandImprint: 5" W x 5" HWeigMaterial: 90GSM Non-Woven Polypropylene.

Handles: 26" Weight: 26 lbs. (100 pcs.)

> Reusable, Recyclable, Durable Totes

Please specify Promo #**E3149** to receive special pricing. Expires 1/31/2018. All Prices are in US Dollars.

ESTIVALS

Shown with **Optional** 4 Color Process Imprint\*