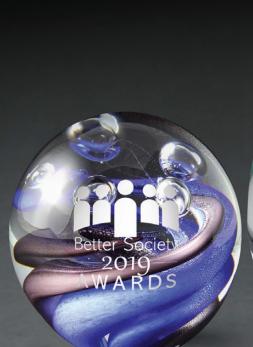

## GET WHAT YOU DESERVE

HIGH QUALITY ART GLASS AWARDS

Shown with Metallic Silver Imprint

8506 - Orb Art Glass Award

Shown with White Imprint

**8524** - Galaxy Art Glass Award

Shown with Frost Imprint

8521 - Vortex Art Glass Award

| ITEM# | OVERALL SIZE                   | IMPRINT AREA        | WEIGHT         | 12                            | 25                             | 50                       | 100+                             |
|-------|--------------------------------|---------------------|----------------|-------------------------------|--------------------------------|--------------------------|----------------------------------|
| 8506  | 3 1/4" L x 3 1/4" W x 3 1/4" H | 2" Dia              | 1/2 lb. (each) | <del>16.50</del> <b>14.99</b> | <del>-15.50</del> <b>13.99</b> | 14.50 10.99              | <del>13.50</del> <b>9.99</b> (c) |
| 8521  | 2 3/4" L x 2 3/4" W x 4 3/4" H | 1 3/8" W x 1 3/8" H | 2 lb. (each)   | <del>18.50</del> <b>17.50</b> | <del>17.50</del> <b>16.50</b>  | 1 <del>6.5</del> 0 15.99 | <b>15.99 14.99</b> (C)           |
| 8524  | 2 1/2" L x 2 1/2" W x 4 1/2" H | 1 3/8" W x 1 3/8" H | 1 lb. (each)   | 17.95 14.99                   | <u> 16.99</u> 12.99            | 15. <del>99</del> 11.99  | <b>14.99 10.99</b> (C)           |