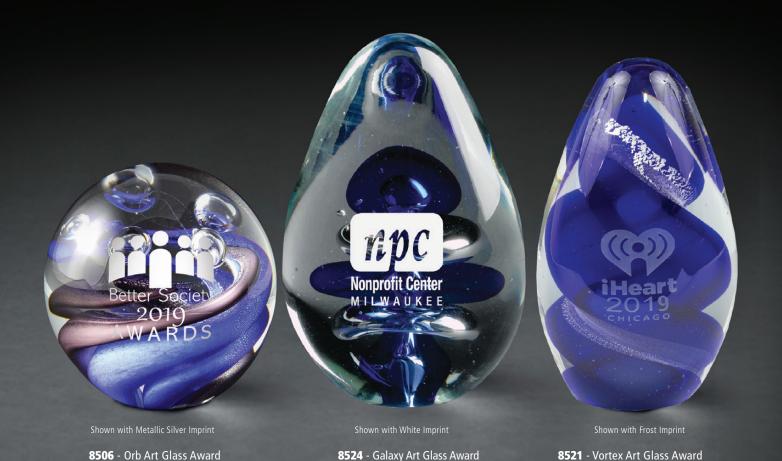

## GET WHAT YOU DESERVE HIGH QUALITY ART GLASS AWARDS

| ITEM# | OVERALL SIZE                   | IMPRINT AREA        | WEIGHT         | 12                             | 25                             | 50                             | 100+                   |
|-------|--------------------------------|---------------------|----------------|--------------------------------|--------------------------------|--------------------------------|------------------------|
| 8506  | 3 1/4" L x 3 1/4" W x 3 1/4" H | 2" Dia              | 1/2 lb. (each) | <del>-16.50</del> <b>14.99</b> | <del>-15.50</del> <b>13.99</b> | <del>14.50</del> <b>10.99</b>  | <b>13.50 9.99</b> (C)  |
| 8521  | 2 3/4" L x 2 3/4" W x 4 3/4" H | 1 3/8" W x 1 3/8" H | 2 lb. (each)   | <del>-18.50</del> <b>17.50</b> | <del>17.50</del> <b>16.50</b>  | <del>16.5</del> 0 <b>15.99</b> | <b>15.99 14.99</b> (c) |
| 8524  | 2 1/2" L x 2 1/2" W x 4 1/2" H | 1 3/8" W x 1 3/8" H | 1 lb. (each)   | 17.95 14.99                    | <u> 16.99</u> 12.99            | 15.99- 11.99                   | <b>14.99 10.99</b> (c) |

**Price Includes:** One color, (frost white, metallic silver or white only) one position imprint on back of paperweight (Personalization not available for Screen imprint). **Setup Charge:** 60.00 (G), per location. **Sand Etch Personalizations:** add 8.00 (G), plus setup charge. Price includes up to 3 lines. All art glass orders which require personalizations, must be printed via Sand Etching for both the logo and the Personalization. Screen or Colorfill imprint are not available if customer requires personalizations. **Repeat Setup Charge:** 40.00 (G) per logo. **Email Proof Charge:** 7.50 (G), add 2 days to production time. **Production Time:** 10 working days. **Packaging:** White Box.

Due to the individual hand crafting of each art glass award, no two pieces will be identical in size, weight, and shape as variations will occur. Colors and clarity will be inconsistent. Bubbles and flow marks are not considered defects and returns will not be accepted. 0720