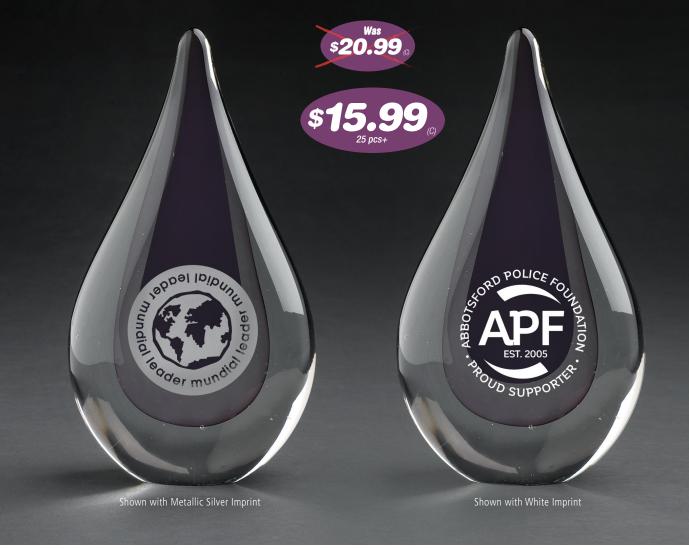

## HIGHLIGHT HUGE ACCOMPLISHMENTS

## ART GLASS AWARDS ARE SURE TO DELIGHT

Royal purple teardrops are layered and surrounded by crystal clear glass commemorating significant achievement or recognition.

| ITEM# | OVERALL SIZE                   | IMPRINT AREA    | WEIGHT           | 6     | 10    | 25          | 50+             |
|-------|--------------------------------|-----------------|------------------|-------|-------|-------------|-----------------|
| 8523  | 3 1/2" L x 3 1/2" W x 6 1/2" H | 2 1/4" x 2 1/4" | 2 3/4 lbs (each) | 31.95 | 26.50 | 24.50 15.99 | 23:50 15.99 (C) |

**Price Includes:** One color, one position imprint on back of paperweight in white, metallic silver or frost color. One color imprint only. **Setup Charge:** 60.00 (G), per location. **Repeat Setup**: 40.00 (G) per logo. **Email Proof**: 7.50 (G), add 2 days to production time. **Production Time**: 10 working days. **Packaging**: White Box.