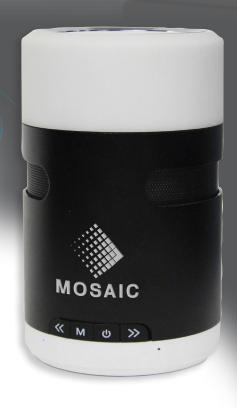

## **#S1** BLUETOOTH LED LIGHT SPEAKER

- Warm light, white light
- SD card, AUX interface, Bluetooth connection
- WIRELESS SPEAKER: Supports all Bluetooth devices for audio playback as well as Aux line-in, USB to PC/Laptop/Computer. Also supports speakerphone hands-free feature.
- Supports WAV, MP3, WMA and other formats.
- 5 hours when playing Bluetooth music only
- 4 hours when playing Bluetooth music with LED light

Speaker Colors: Black or Silver

Setup Charge: 55.00 (G). Price includes laser imprint one location.

FOB: Culver city. Dimensions: 4-3/7" x 3". Imprint: 1" x 1". Imprint Method: Laser Etching.

Production Time is 5 to 7 weeks after all approvals.