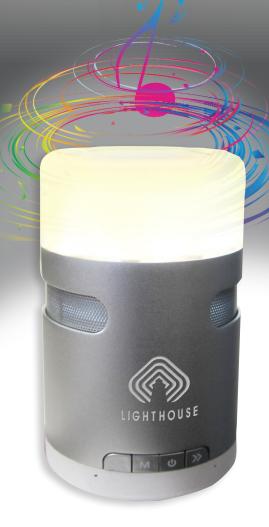

## LED Bluetooth Speaker

Night Light Changing Wireless Surround Sound Speaker

Side Speakers

Top - Speaker

**Bottom with Hanging Hook** 

## **#S1** BLUETOOTH LED LIGHT SPEAKER

- Warm light, white light
- SD card, AUX interface, Bluetooth connection
- WIRELESS SPEAKER: Supports all Bluetooth devices for audio playback as well as Aux line-in, USB to PC/Laptop/Computer. Also supports speakerphone hands-free feature.
- Supports WAV, MP3, WMA and other formats.
- 5 hours when playing Bluetooth music only
- 4 hours when playing Bluetooth music with LED light

Speaker Colors: Black or Silver

Setup Charge: 55.00 (G). Price includes laser imprint one location.

FOB: Culver city. Dimensions: 4-3/7" x 3". Imprint: 1" x 1". Imprint Method: Laser Etching.

Production Time is 5 to 7 weeks after all approvals.