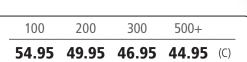

Speaker Colors: Black or Silver

Setup Charge: 55.00 (G). Price includes laser imprint one location.

FOB: Culver city. Dimensions: 4-3/7" x 3". Imprint: 1" x 1". Imprint Method: Laser Etching.

Production Time is 5 to 7 weeks after all approvals.

\*\*\*This price is only good till August 1st 2018

Box includes micro charging cable, AUX cable and user manual.