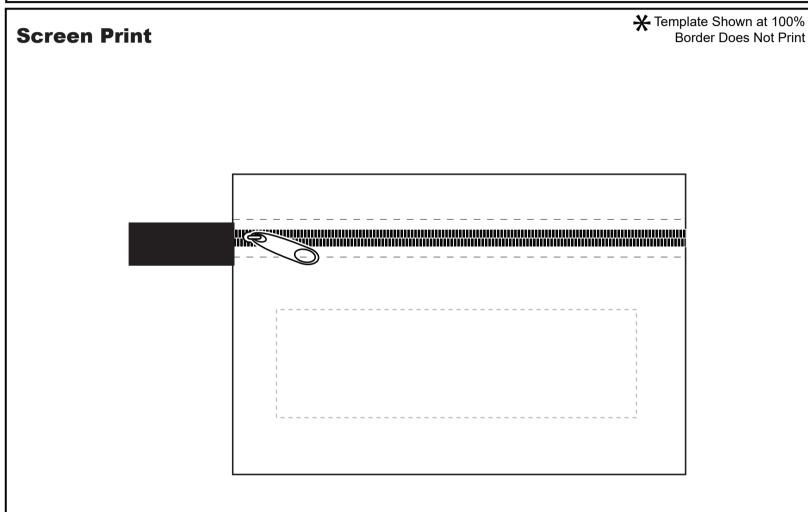

# ITEM # TK135 - Mobile Tech Earbud Kit

Available Color(s) : Frost White

Imprint Area Size : 3-3/4" W x 1-1/8" H

Artwork Format(s) accepted : CMYK TIF 300 dpi (with 0.25" bleed)

or Vector EPS (type outlined)

Artwork Recommendations : No type smaller than 7 pt.

Industry standard allows 1/16"movement in any direction

## Purchase Order #:

Imprint Area

NOT TO SIZE. FOR PLACEMENT ONLY

ART NOTES: