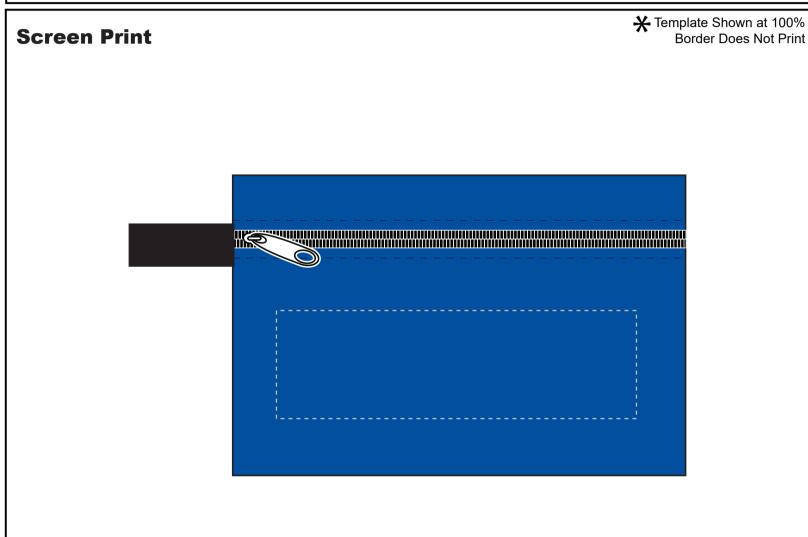

# ITEM # TK135 - Mobile Tech Earbud Kit

Available Color(s) : Trans Blue

Imprint Area Size : 3-3/4" W x 1-1/8" H

Artwork Format(s) accepted : CMYK TIF 300 dpi (with 0.25" bleed)

or Vector EPS (type outlined)

Artwork Recommendations : No type smaller than 7 pt.

Industry standard allows 1/16"movement in any direction

### Purchase Order #:

NOT TO SIZE. FOR PLACEMENT ONLY

ART NOTES:

Imprint Area