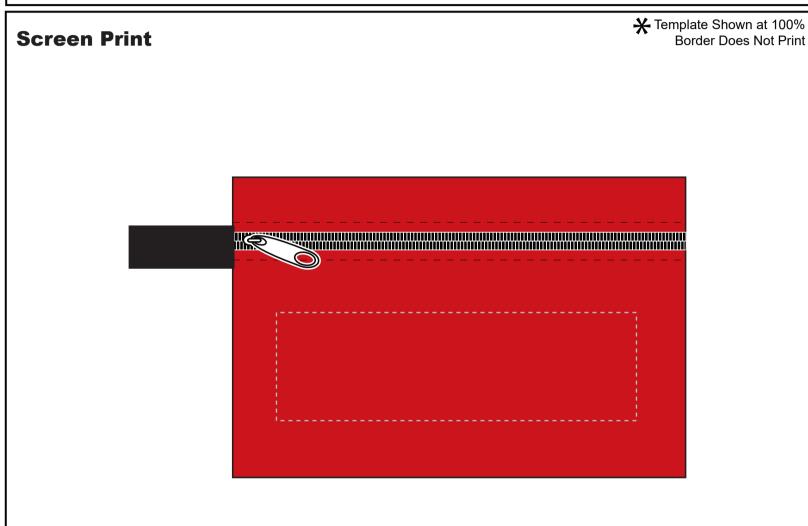

## ITEM # TK135 - Mobile Tech Earbud Kit

Available Color(s) : Trans Red

Imprint Area Size : 3-3/4" W x 1-1/8" H

Artwork Format(s) accepted : CMYK TIF 300 dpi (with 0.25" bleed)

or Vector EPS (type outlined)

Artwork Recommendations : No type smaller than 7 pt.

Industry standard allows 1/16"movement in any direction

#### Purchase Order #:

Imprint Area

NOT TO SIZE. FOR PLACEMENT ONLY

ART NOTES: