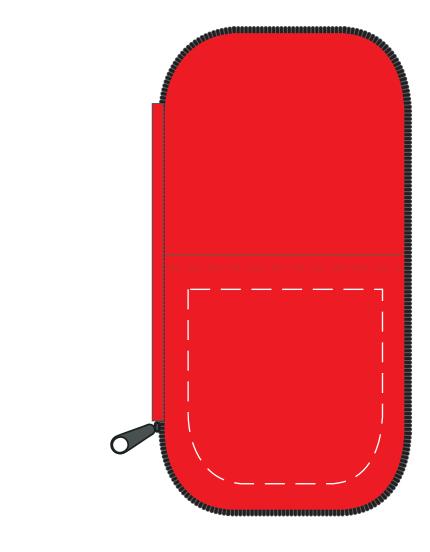

# ITEM #TK105 - Deluxe Cell Phone Charger Travel Kit

Available Color(s) : Red

Imprint Area Size : 3-3/8" x 3-3/8"

Artwork Format(s) accepted : CMYK TIF 300 dpi (with 0.25" bleed)

or Vector EPS (type outlined)

Artwork Recommendations : No type smaller than 7 pt.

Industry standard allows 1/16"movement in any direction

#### Purchase Order #:

**Screen Print** 

★ Template Shown at 60% Border Does Not Print

Imprint Area

NOT TO SIZE. FOR PLACEMENT ONLY

ART NOTES: