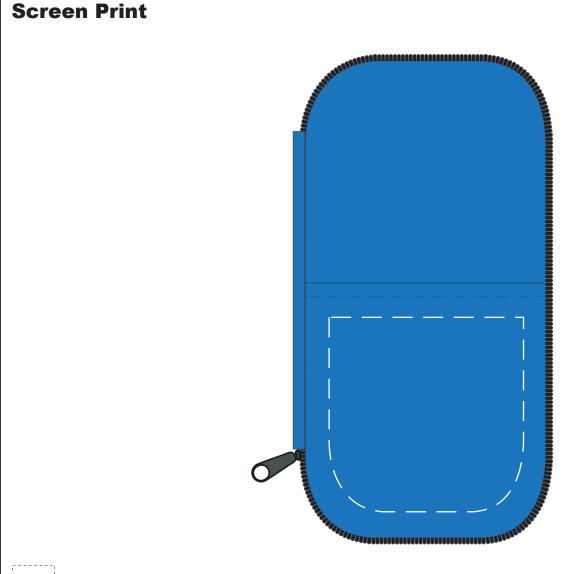

# ITEM #TK105 - Deluxe Cell Phone Charger Travel Kit

Available Color(s) : Blue

Imprint Area Size : 3-3/8" x 3-3/8"

Artwork Format(s) accepted : CMYK TIF 300 dpi (with 0.25" bleed)

or Vector EPS (type outlined)

Artwork Recommendations : No type smaller than 7 pt.

Industry standard allows 1/16"movement in any direction

### Purchase Order #:

★ Template Shown at 60% Border Does Not Print

NOT TO SIZE. FOR PLACEMENT ONLY

ART NOTES:

Imprint Area