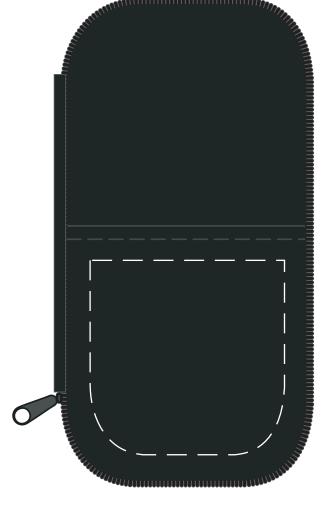

# ITEM #TK105 - Deluxe Cell Phone Charger Travel Kit

Available Color(s) : Black

Imprint Area Size : 3-3/8" x 3-3/8"

Artwork Format(s) accepted : CMYK TIF 300 dpi (with 0.25" bleed)

or Vector EPS (type outlined)

Artwork Recommendations : No type smaller than 7 pt.

Industry standard allows 1/16"movement in any direction

#### Purchase Order #:

### **Screen Print**

★ Template Shown at 60% Border Does Not Print

Imprint Area

NOT TO SIZE. FOR PLACEMENT ONLY

ART NOTES: