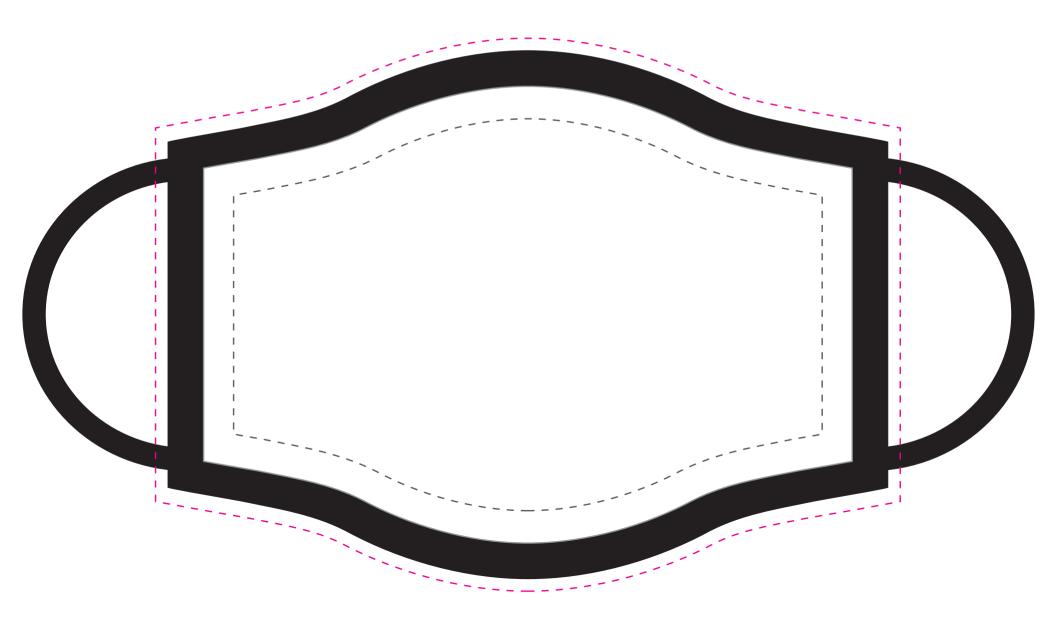

## **Full Color Sublimation**

Full Bleed Imprint Size:7.75" x 5.75" (2325 x 1725 pixels)

Safe Area for Text and Logo: 6.13" x 4.08" (1839 x 1224 pixels)

Printable Area (Approximate): 6.75" x 4.75" (2025 x 1425 pixels)

Recommended Minimum Font Size: 10pt

Disclaimer: Face Masks are each individually hand-sewn, which will result in slight size variations that cannot be avoided. Due to the intricacies of the Dye Sublimation printing process: it is not possible to perfectly center mask imprints and up to ¼" shifting of the logo and any copy is unavoidable. Some copy may run close to seams and/or over seams and can appear slanted. Also, creases in the mask material could create small white spaces inside the creases, and for full bleed imprints, a narrow white border may appear along the trim line, all of which are not considered defects. Returns cannot be accepted for any reason on any mask product. Washing instructions: Wash prior to use. Hand wash or machine wash cool, line dry only.