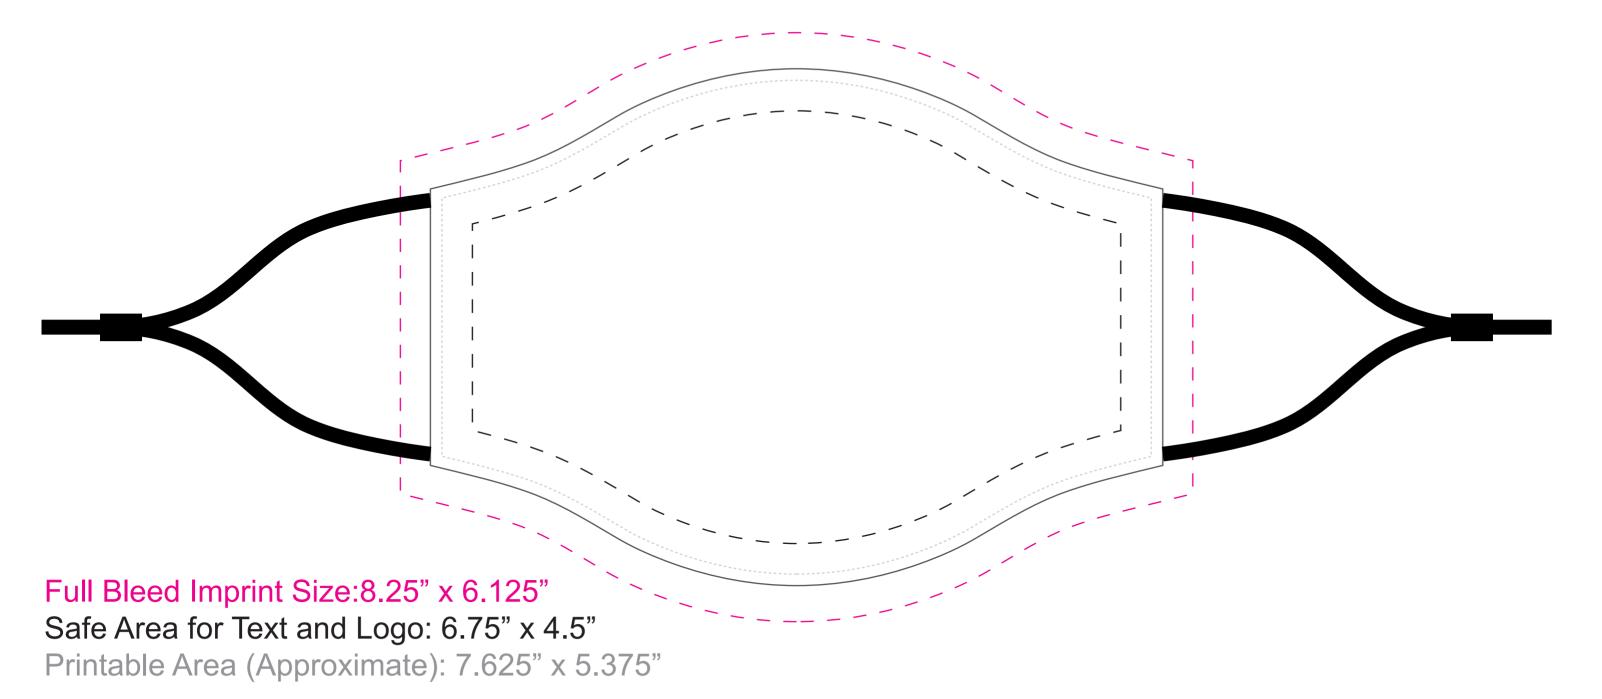

ITEM #FM113HT Full Color Sublimation

Recommended Minimum Font Size: 10pt

Disclaimer: Face Masks are each individually hand-sewn, which will result in slight size variations that cannot be avoided. Due to the intricacies of the Dye Sublimation printing process: it is not possible to perfectly center mask imprints and up to ¼" shifting of the logo and any copy is unavoidable. Some copy may run close to seams and/or over seams and can appear slanted. Also, creases in the mask material could create small white spaces inside the creases, and for full bleed imprints, a narrow white border may appear along the trim line, all of which are not considered defects. Returns cannot be accepted for any reason on any mask product. Washing instructions: Wash prior to use. Hand wash or machine wash cool, line dry only.