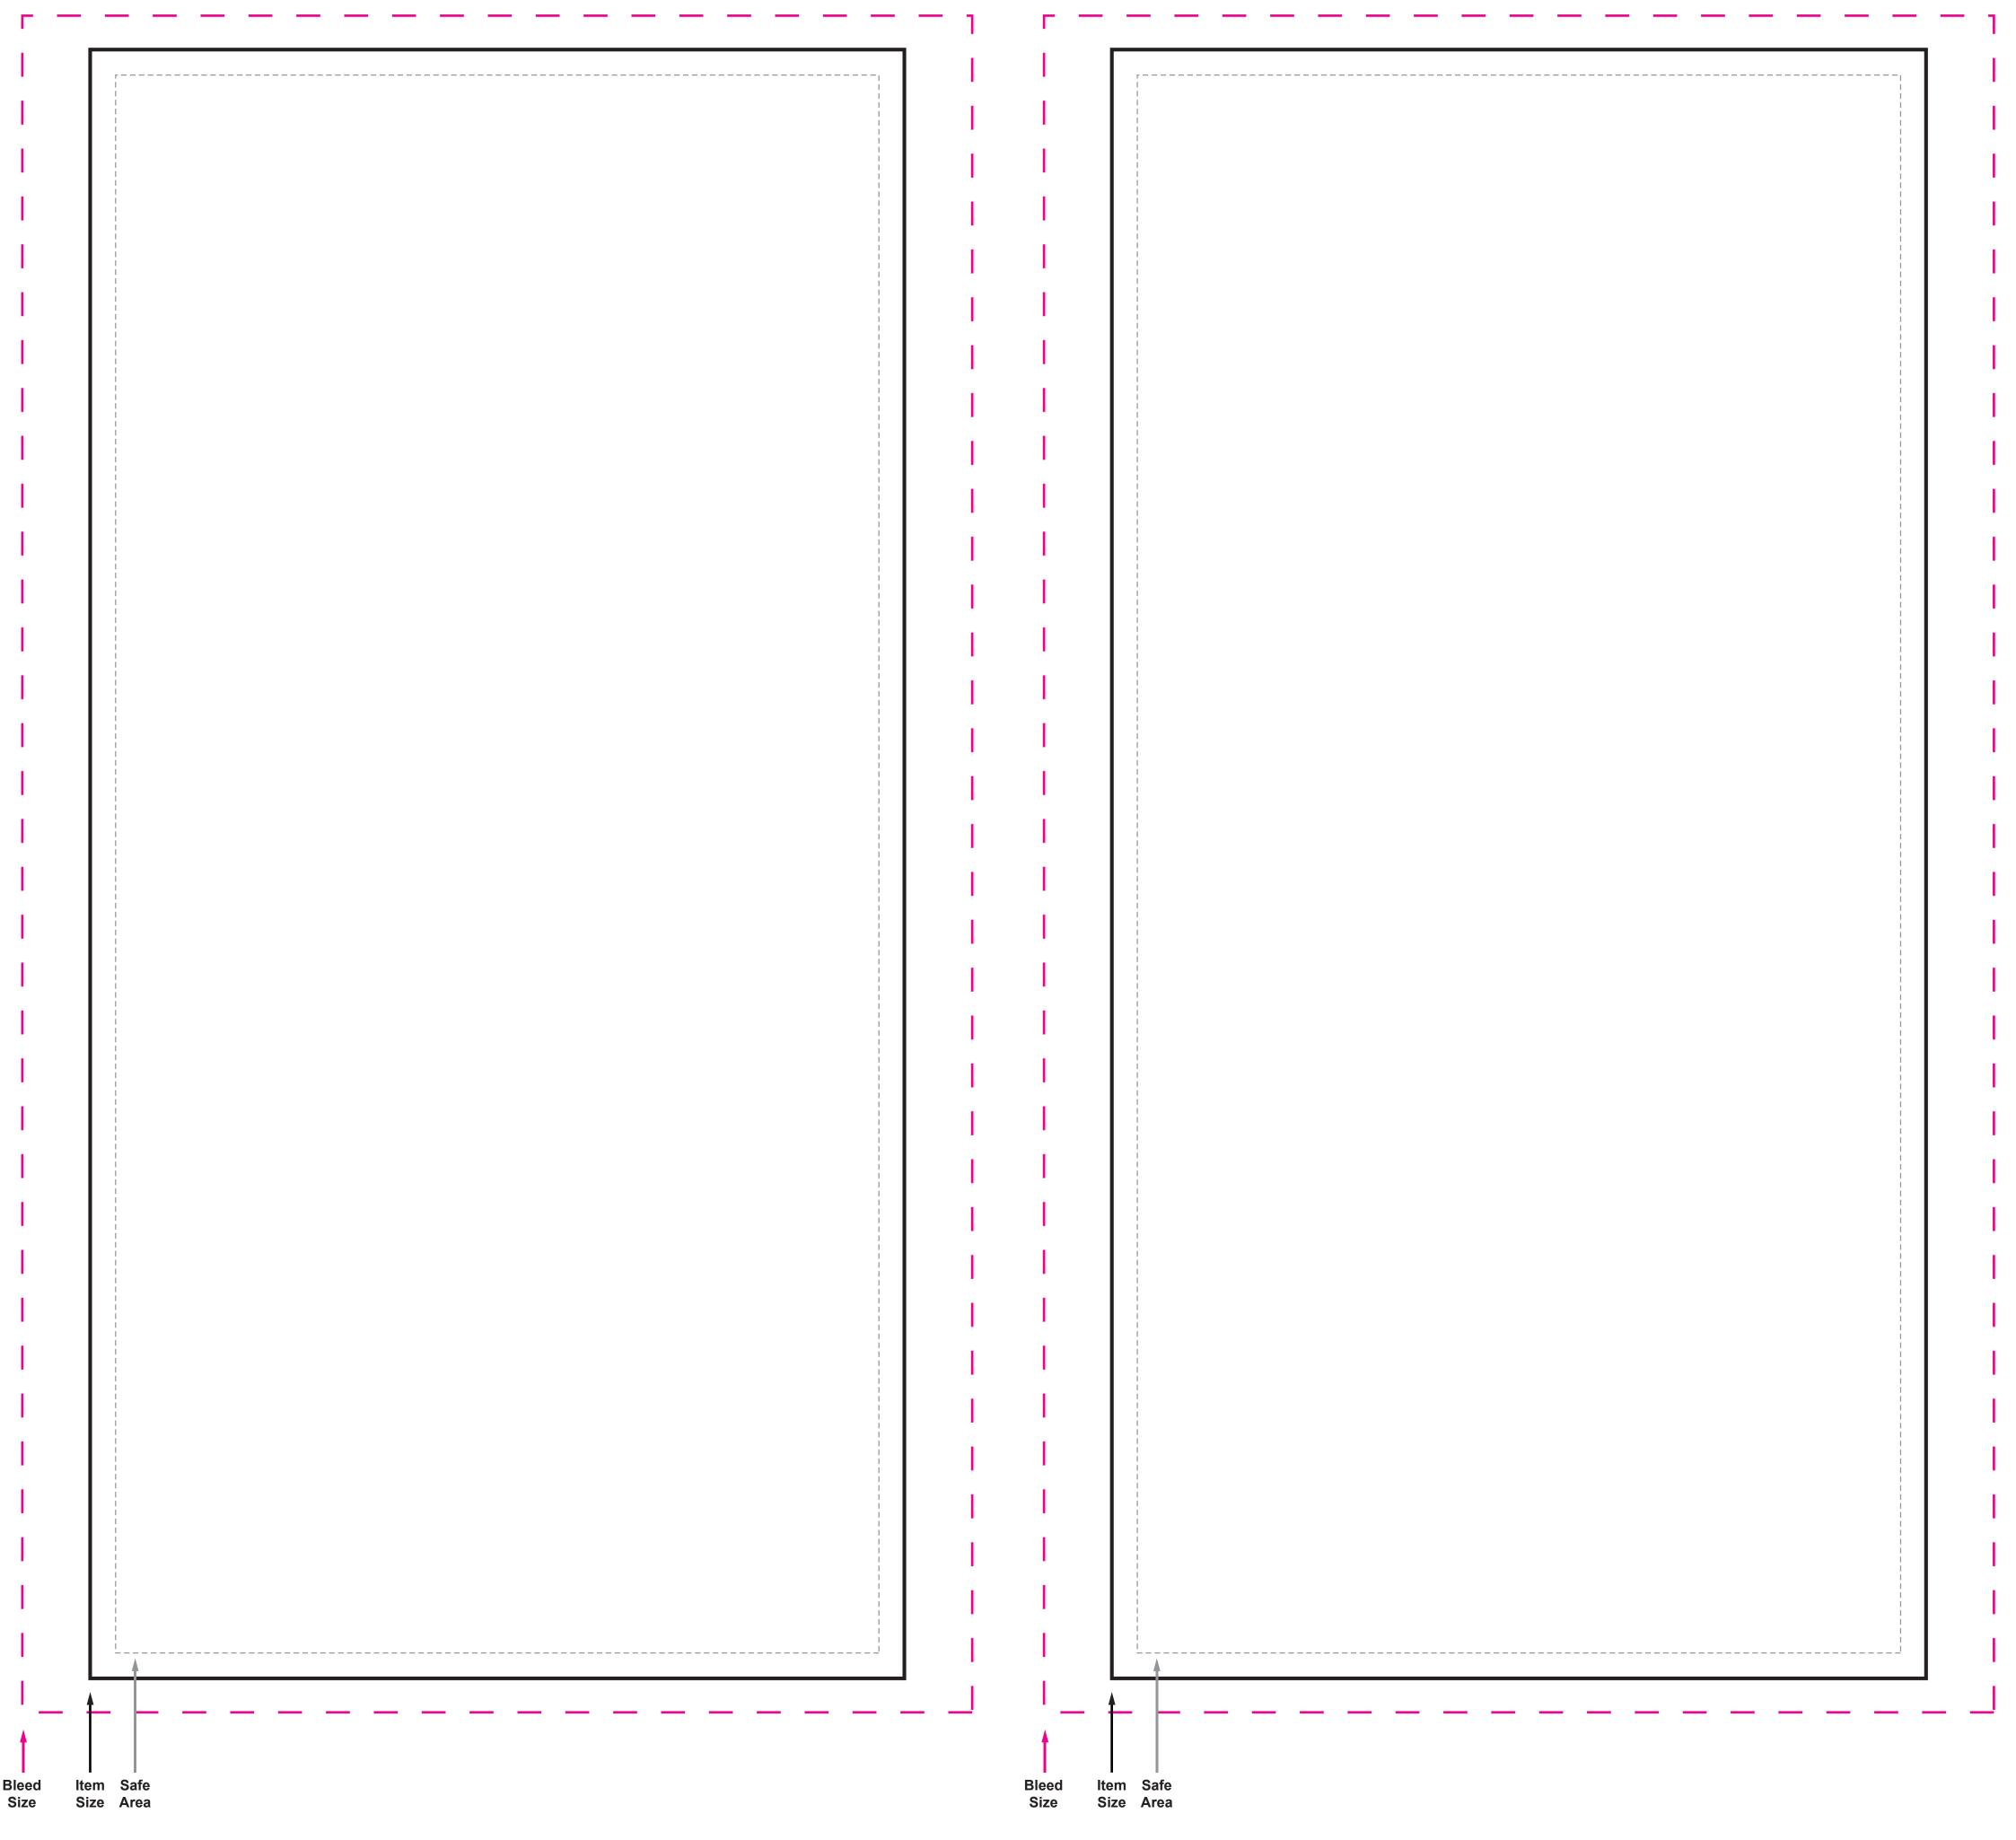

Full Bleed Imprint Size: 11" x 19.68" (Total print size required to print across all item edges and account for any movement during printing)

Item Size: 9.45" x 19"

Safe Area: 8.85" x 18.3" (Art outside the safe area may be touching the edge or slightly cut off on some pieces due to small movement during printing. Important text and logos should be kept within the safe area to avoid potential cutoff)

Full Bleed Imprint Size: 11" x 19.68" (Total print size required to print across all item edges and account for any movement during printing)