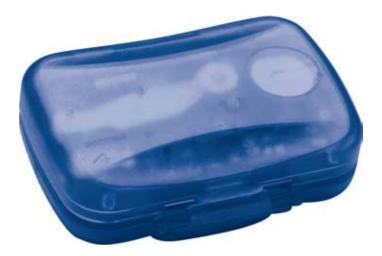

## ITEM # 5205 - Multi Function Pedometer (w/Hinged Cover)

Available Color(s) : TRANS BLUE

Imprint Area : 1 3/4" x 3/4"

Artwork Format(s) accepted : CMYK TIF 300 dpi (with 0.25" bleed)

or Vector EPS (type outlined)

Artwork Recommendations : No type smaller than 7 pt.

Industry standard allows 1/16" movement in any direction