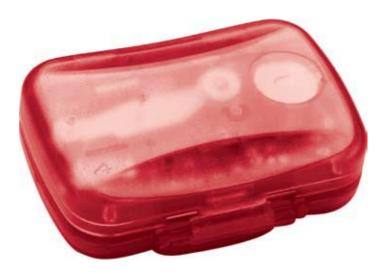

## ITEM #5205 - Multi Function Pedometer (w/Hinged Cover)

Available Color(s) : TRANS RED

Imprint Area : 1 3/4" x 3/4"

Artwork Format(s) accepted : CMYK TIF 300 dpi (with 0.25" bleed)

or Vector EPS (type outlined)

Artwork Recommendations : No type smaller than 7 pt.

Industry standard allows 1/16" movement in any direction