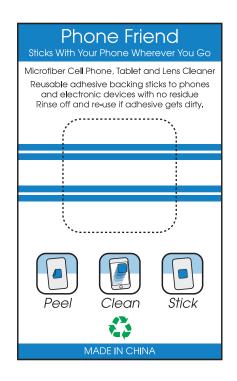

## **4-Color Process**

Microfiber Cleaner

**Custom Insert Card** (Front)

(Back)

Border Does Not Print

★ Template Shown at 100%

Standard Insert Card (Front Only)

Easy to use Stick Peel Sweep Rinse off and re-use if adhesive gets dirty.

Dotted line indicates placement of microfiber cleaner on card and does not print.

**ART NOTES:**