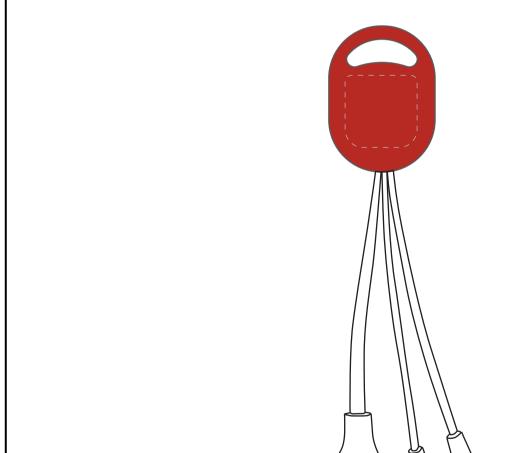

## Purchase Order #:

★ Template Shown at 100% Border Does Not Print

Imprint Area

NOT TO SIZE. FOR PLACEMENT ONLY

Available Color(s) : Red

Imprint Area Size : 3/4" W x 3/4" H

Artwork Format(s) accepted : CMYK TIF 300 dpi (with 0.25" bleed)

or Vector EPS (type outlined)

Artwork Recommendations : No type smaller than 7 pt.

Industry standard allows 1/16"movement in any direction