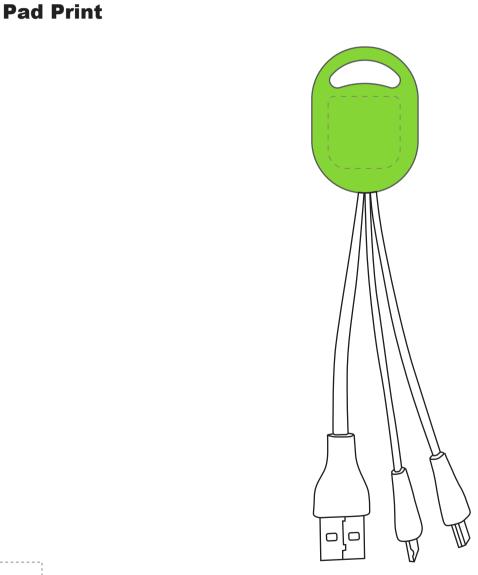

## Purchase Order #:

**Pad Print** 

★ Template Shown at 100% Border Does Not Print

Imprint Area

NOT TO SIZE. FOR PLACEMENT ONLY

Available Color(s) : Lime Green

Imprint Area Size : 3/4" W x 3/4" H

Artwork Format(s) accepted : CMYK TIF 300 dpi (with 0.25" bleed)

or Vector EPS (type outlined)

Artwork Recommendations : No type smaller than 7 pt.

Industry standard allows 1/16"movement in any direction