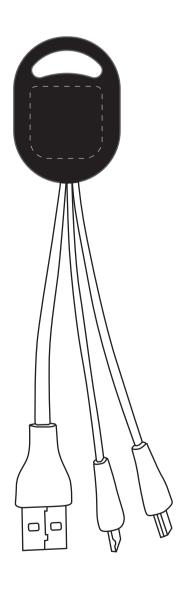

## Purchase Order #:

★ Template Shown at 100% Border Does Not Print

Imprint Area

NOT TO SIZE. FOR PLACEMENT ONLY

: Black

Imprint Area Size : 3/4" W x 3/4" H

Artwork Format(s) accepted : CMYK TIF 300 dpi (with 0.25" bleed)

or Vector EPS (type outlined)

Artwork Recommendations : No type smaller than 7 pt.

Industry standard allows 1/16"movement in any direction