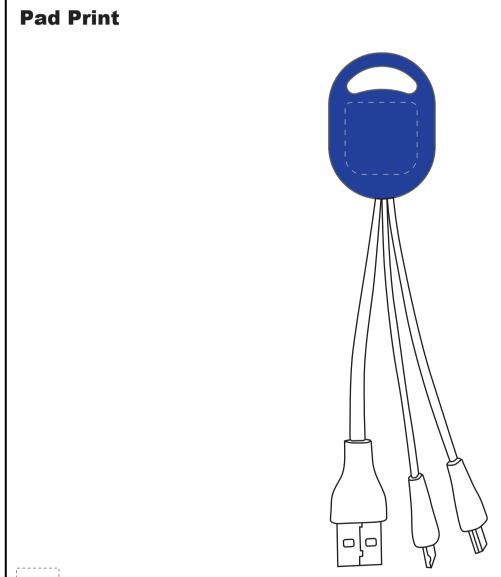

## Purchase Order #:

★ Template Shown at 100% Border Does Not Print

Imprint Area

NOT TO SIZE. FOR PLACEMENT ONLY

Available Color(s) : Blue

Imprint Area Size : 3/4" W x 3/4" H

Artwork Format(s) accepted : CMYK TIF 300 dpi (with 0.25" bleed)

or Vector EPS (type outlined)

Artwork Recommendations : No type smaller than 7 pt.

Industry standard allows 1/16"movement in any direction