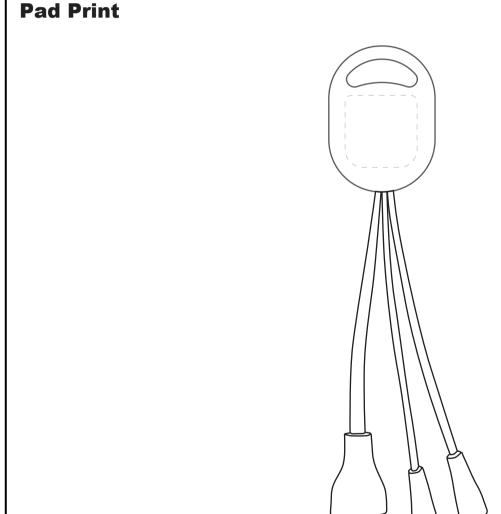

Available Color(s) : White

Imprint Area Size : 3/4" W x 3/4" H

Artwork Format(s) accepted : CMYK TIF 300 dpi (with 0.25" bleed)

or Vector EPS (type outlined)

Artwork Recommendations : No type smaller than 7 pt.

Industry standard allows 1/16"movement in any direction